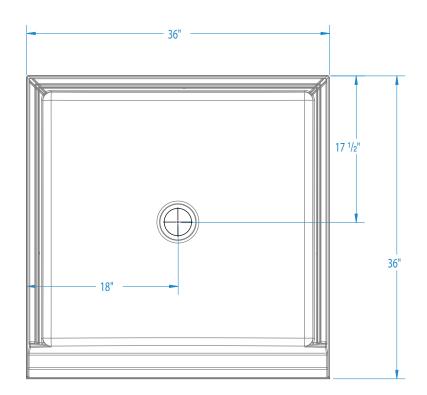

### **DIMENSIONS**

| inches      |
|-------------|
| 36          |
| 36          |
| 7 / 6       |
| _           |
| 6           |
| 17 ½        |
| 18          |
| 3 1/4 / 3/8 |
|             |

### FRAMING DIMENSIONS inches

| Туре   | <b>D</b><br>Depth | <b>W</b><br>Width | <b>H</b><br>Height | Α       | В  | С           |
|--------|-------------------|-------------------|--------------------|---------|----|-------------|
| Alcove | 36                | 36                | _                  | Box Out | 18 | 17 <b>½</b> |