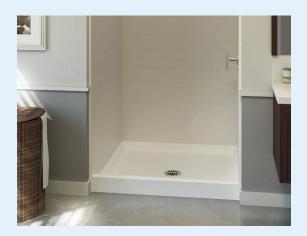

### **FEATURES**

- Pre-leveled base
- Designed for tile-wall applications
- Slip-resistant, textured bottom
- Extended tiling flange (3T)
- Enhanced front profile
- Available in White only
- Patented design features:
  - corner drainage channels
  - step-design finishing guides
  - extended nailing flange
- Center drain
- Solid A<sup>2</sup> Composite material
- Durable high-gloss finish
- 15-year residential limited warranty