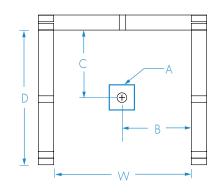

### **DIMENSIONS**

| inches      |
|-------------|
| 36          |
| 36          |
| 7 / 6       |
| _           |
| 6           |
| 17 ½        |
| 18          |
| 3 1/4 / 3/8 |
|             |

### FRAMING DIMENSIONS inches

| Туре   | <b>D</b><br>Depth | <b>W</b><br>Width | <b>H</b><br>Height | Α       | В  | С           |
|--------|-------------------|-------------------|--------------------|---------|----|-------------|
| Alcove | 36                | 36                | _                  | Box Out | 18 | 17 <b>½</b> |