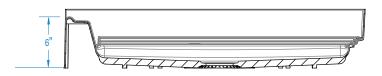

### **DIMENSIONS**

| inches      |
|-------------|
| 36          |
| 36          |
| 7 / 6       |
| _           |
| 6           |
| 17 ½        |
| 18          |
| 3 1/4 / 3/8 |
|             |