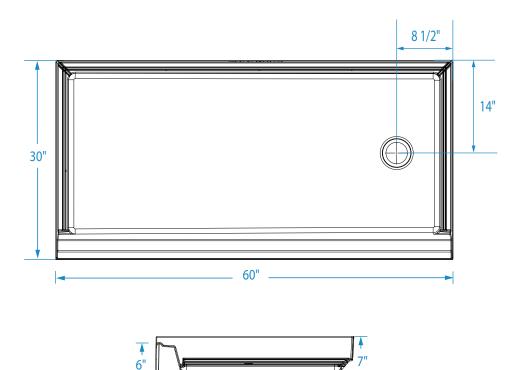

| DIMENSIONS                      |            |  |  |  |  |
|---------------------------------|------------|--|--|--|--|
| Specifications                  | inches     |  |  |  |  |
| Width: Overall / Net            | 60         |  |  |  |  |
| Depth: Overall / Net            | 30         |  |  |  |  |
| Height: Overall / Net           | 7 / 6      |  |  |  |  |
| Enclosure Opening               | -          |  |  |  |  |
| Skirt Height                    | 6          |  |  |  |  |
| Drain Rough-In (from Back Wall) | 14         |  |  |  |  |
| Drain Rough-In (from Side Wall) | 8 <b>½</b> |  |  |  |  |
| Drain: Diameter / Clearance     | 3 ¼ /Ø     |  |  |  |  |
|                                 |            |  |  |  |  |

#### FRAMING DIMENSIONS inches

| Туре   | <b>D</b><br>Depth | W<br>Width | H<br>Height | А       | В          | С  |
|--------|-------------------|------------|-------------|---------|------------|----|
| Alcove | 30                | 60         | -           | Box Out | 8 <b>½</b> | 14 |
|        |                   |            | \           |         |            |    |