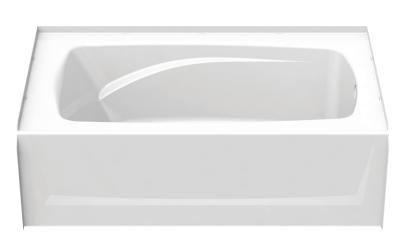

# A<sup>2</sup> COMPOSITE

# FEATURES

- Pre-Leveled base
- Slip resistant, textured bottom
- Available in White only
- Left, right drain
- Durable high gloss finish
- 15-year residential limited warranty

A<sup>2</sup> COMPOSITE