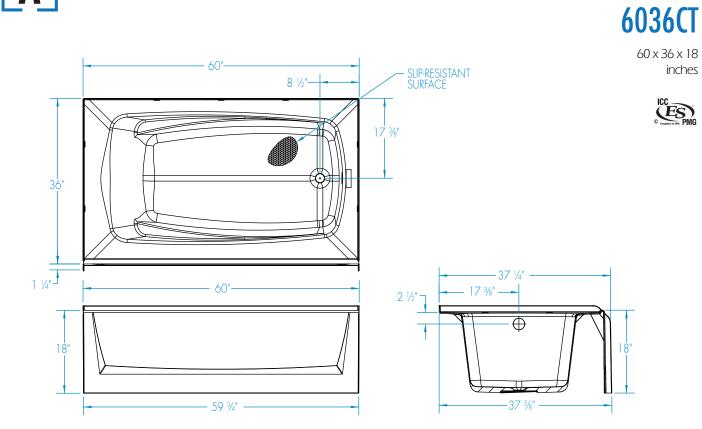

## DIMENSIONS

2

| Specifications                  | inches    |
|---------------------------------|-----------|
| Width: Overall / Net            | 60        |
| Depth: Overall / Net            | 37 ¼ / 36 |
| Height: Overall / Net           | 19 ½ / 18 |
| Enclosure Opening               | _         |
| Skirt Height                    | 18        |
| Drain Rough-In (from Back Wall) | 17 3⁄8    |
| Drain Rough-In (from Side Wall) | 2         |
| Drain: Diameter / Clearance     | 2 / 1/2   |

| Model #        | Material                 | Jets | Motor | Controls | Drain    | lbs | lbs |
|----------------|--------------------------|------|-------|----------|----------|-----|-----|
| Soaker #6036CT | A <sup>2</sup> Composite | -    | _     | _        | LH or RH | 71  | 76  |