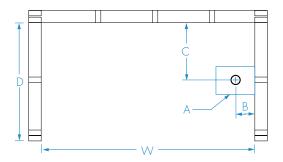

## FRAMING DIMENSIONS inches

| Туре   | D<br>Depth  | <b>W</b><br>Width | <b>H</b><br>Height | А       | В | С             |
|--------|-------------|-------------------|--------------------|---------|---|---------------|
| Alcove | 37 <b>¼</b> | 60                | 19 <b>½</b>        | Box Out | 2 | 17 <b>3⁄8</b> |