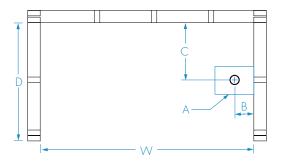

### FRAMING DIMENSIONS inches

| Туре   | D<br>Depth  | W<br>Width | <b>H</b><br>Height | А       | В | С      |
|--------|-------------|------------|--------------------|---------|---|--------|
| Alcove | 43 <b>¼</b> | 60         | 19 <b>½</b>        | Box Out | 2 | 20 ³⁄8 |