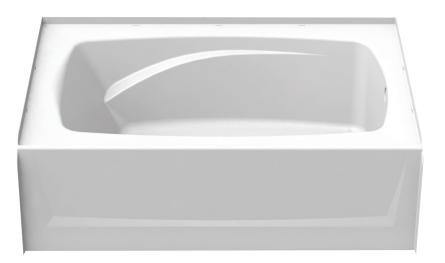

# **FEATURES**

- Pre-Leveled base
- Slip resistant, textured bottom
- Available in White only
- Left, right drain
- Durable high gloss finish
- 15-year residential limited warranty

| Model #        | Material                 | Jets | Motor | Controls | Drain    | lNef VVf.<br>Ibs | Pkg. VVf. |
|----------------|--------------------------|------|-------|----------|----------|------------------|-----------|
| Soaker #6042CT | A <sup>2</sup> Composite | -    | -     | -        | LH or RH | 77               | 82        |