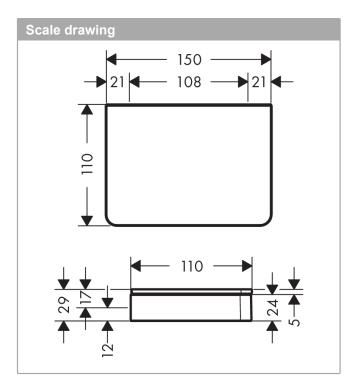

## product features

- · drilling distance 108 mm
- · material: glass, metal
- · wall-mounted
- · adapter set no.42870000 must be used when installing on a rail
- combinable with roll holder no.42836000 (adapter no.42870000 necessary)
- · length 150 mm
- · suitable for shower