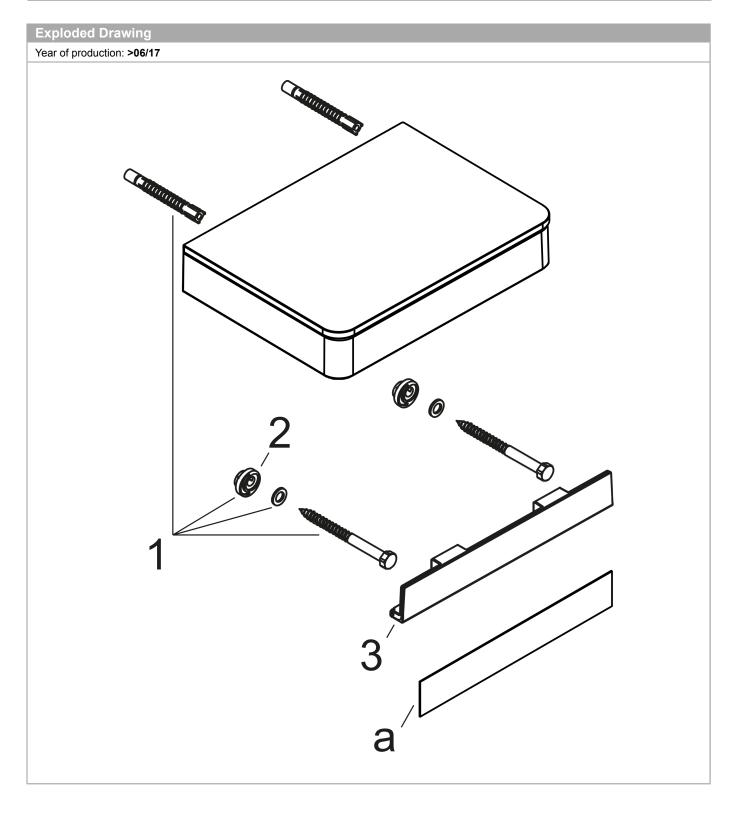

## **AXOR Universal Accessories**

Shelf 150

Surfaces: Brushed Nickel Article Number: 42840820

| Spare part list Year of production: >06/17 |                  |          |   |   |
|--------------------------------------------|------------------|----------|---|---|
|                                            |                  |          |   |   |
| 1                                          | mounting set     | 92841000 | 0 | 1 |
| 2                                          | excentric socket | 97604000 | 0 | 1 |
| 3                                          | cover            | 92427820 | 0 | 1 |