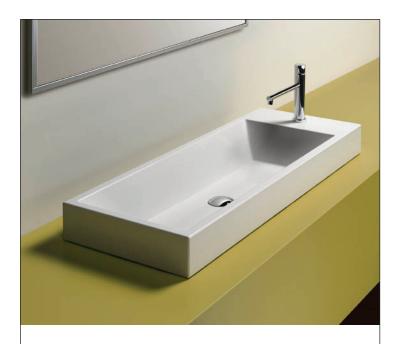

## VERSOTRENTASETTE 100 WASHBASIN 110VE

## FEATURES

- Single washbasin made of pressure-cast fireclay.
- Cata-glaze, lifetime treatment. A total bacteria-proof barrier.
- Install wall-hung on shelves, semi-inset, under the countertop or sit-on a countertop.
- 1 faucet hole. No overflow.