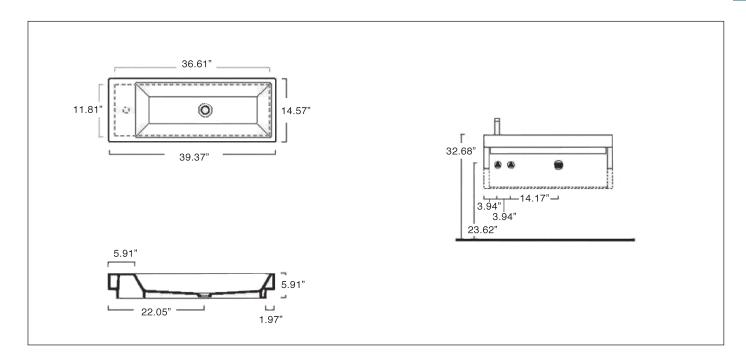

## OPTIONS

 5STVC Chrome aluminum shelf for wall-hung installation.
2 required, sold each.
W6.3" x D12.6" x H1.6"

5STVC (2 shown)

• 5PIHA 1¼" Domen open basin waste for washbasin without overflow.

**SIZE:** W39.37" x D14.57" x H5.91"

SHIP WEIGHT: 55 lbs.