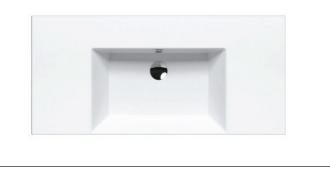

## PREMIUM UP 100 WASHBASIN

## FEATURES

- Single washbasin made of pressure-cast fireclay.
- Cata-glaze, lifetime treatment. A total bacteria-proof barrier.
- Install wall-hung, sit-on or on base cabinet.
- 0 up to 3 faucet holes. Must specify number of holes and hole position.
- ADA compliant when installed to the specific requirements of these regulations.

## **OPTIONS**

• 5P10N Front Towel Rail constructed of brass with chrome finish.

SIZE: W39.37" x D18.5" x H6.3"

SHIP WEIGHT: 63.93 lbs.