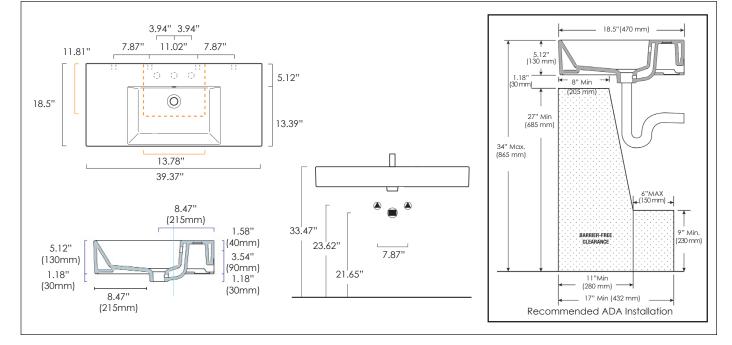

## **OPTIONS**

• 5P10N Front Towel Rail constructed of brass with chrome finish.

SIZE: W39.37" x D18.5" x H6.3"

SHIP WEIGHT: 63.93 lbs.

## To Be Specified:

G

Model No.

□ 110VPUP00 White

Compliance Certification - Meets or Exceeds the Following Specifications:

Meets the Americans with Disabilities Act Guidelines and ANSI A117.1 - Accessible and Usable Buildings and Facilities - Check Local Codes. Top of front rim mounted 864mm (34") from finished floor.