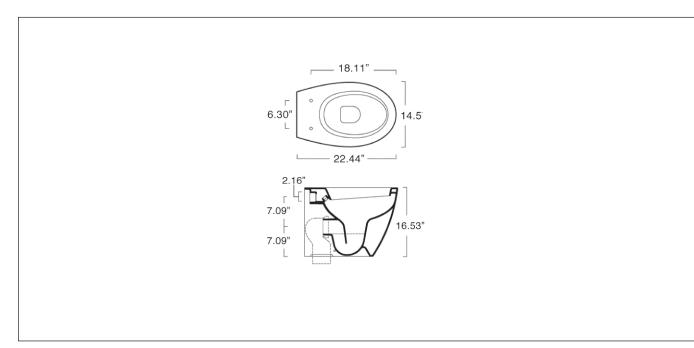

### OPTIONS

• 5V57STF Soft-close Resin Seat

**SIZE:** W14.57" x L22.44" x H16.53"

SHIP WEIGHT: 37.5 lbs.