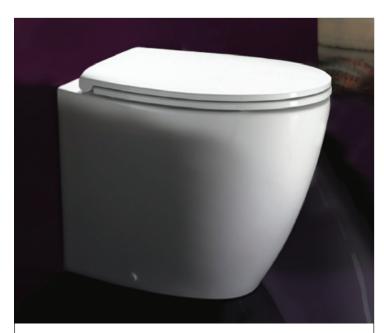

# VELIS 57 TOILET 1VP57

## FEATURES

- One-piece toilet made of pressure-cast fireclay. Less seat.
- Cata-glaze, lifetime treatment. A total bacteria-proof barrier.
- Install wall-hung.
- 1.2 gallons (4.5 liters) per flush. cwe efficiency