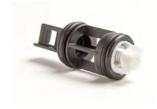

### SENSORS INTE

Thanks to the Inverter technology, e.sybox draws the energy necessary according to the water requirements, thereby avoiding futile wastes and allowing considerable economic savings.

pressure transducer with built-in temperature sensor developed by DAB, together with the flow sensor, both positioned on the pump delivery, send the necessary signals to the board for proper control of the system.

### INTERNAL HYDRAULIC CONNECTIONS

Designed to minimise the dimensions, ensure compactness of the system and make maintenance easy.

### **EXPANSION TANK**

Integrated in the system, it has a 0.5 gallon capacity and is certified for drinking water. Comes with a 5-year guarantee, no maintenance required.

**BOARD** 