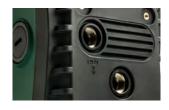

### SENSORS INTE

Thanks to the Inverter technology, e.sybox draws the energy necessary according to the water requirements, thereby avoiding futile wastes and allowing considerable economic savings.

pressure transducer with built-in temperature sensor developed by DAB, together with the flow sensor, both positioned on the pump delivery, send the necessary signals to the board for proper control of the system.

### INTERNAL HYDRAULIC CONNECTIONS

Designed to minimise the dimensions, ensure compactness of the system and make maintenance easy.