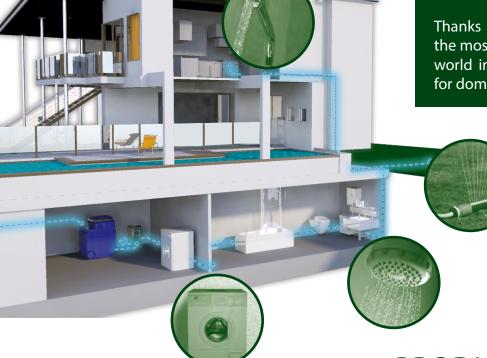

# EFFICIENT AND INTEGRATED

see more about €.\_\_\_

www.dabpumps.com/e.sybox

The features and design of the e.sybox make the system easily adaptable to any type of installation.

Horizontal or Vertical, in a ventilated room or in a recess, any setting will be perfect for making the best possible use of the e.sybox, which ensures a reduction of at least 30% of the dimensions as compared to any other traditional system.