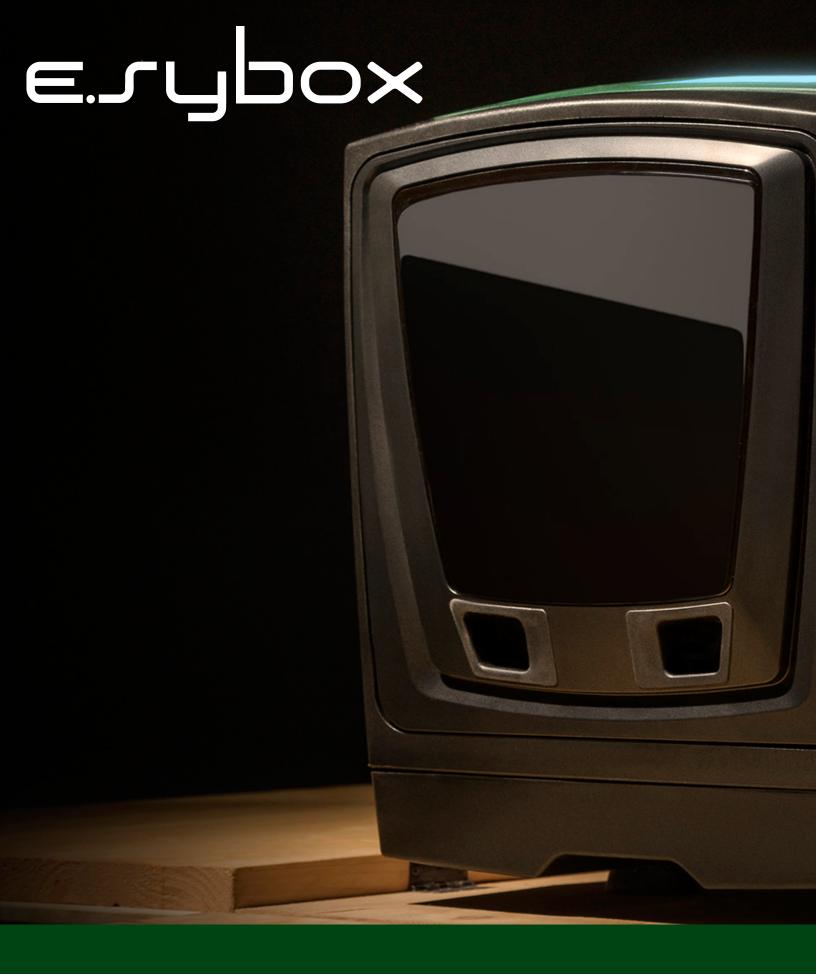

# Erchpox

We conceived e.sybox according to our idea of ergonomic technology\* and we have developed it enclosing and expressing all the DAB technological knowhow based on 37 years of experience in the mechanics and electronics sector.

A new PATENTED milestone of DAB evolution.

The result is a system, the only one of its kind, efficient, compact, easy to use and satisfactory for the installer as well as the final user.

Thanks to these features, the e.sybox is the most evolved ergonomic system in the world in the field of water pressurization for domestic and residential use.

# e.rybox

e.sybox is, first of all, an integrated electronic system equipped with inverter technology; each component has been developed to give maximum performance with minimum effort, bringing innovation to the service of simplicity.

All this is enclosed inside a "case" with its typical Italian design.