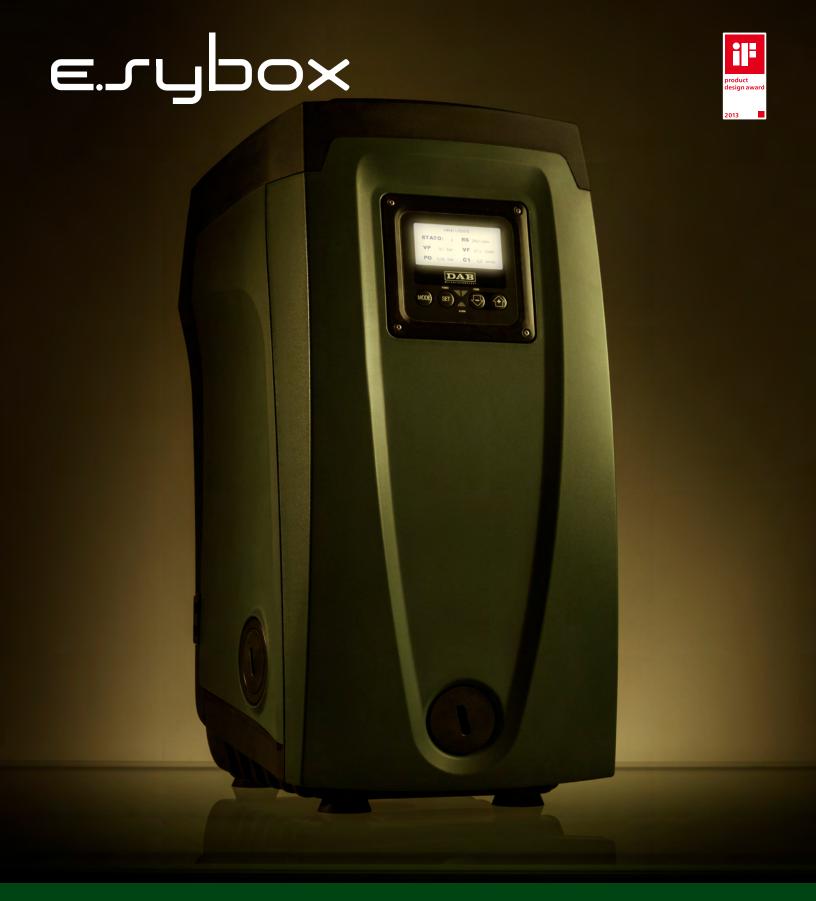

### **ELECTRONIC WATER PRESSURE SYSTEM**

# Erchpox

We conceived e.sybox according to our idea of ergonomic technology\* and we have developed it enclosing and expressing all the DAB technological knowhow based on 37 years of experience in the mechanics and electronics sector.

A new PATENTED milestone of DAB evolution.

The result is a system, the only one of its kind, efficient, compact, easy to use and satisfactory for the installer as well as the final user.

Thanks to these features, the e.sybox is the most evolved ergonomic system in the world in the field of water pressurization for domestic and residential use.

# e.rybox

e.sybox is, first of all, an integrated electronic system equipped with inverter technology; each component has been developed to give maximum performance with minimum effort, bringing innovation to the service of simplicity.

#### **DISPLAY**

1.5 x 2.7 inch LCD high-resolution adjustable for easy reading in the various installations. The user-friendly interface makes it possible to access all the information and customise the main settings according to the specificity of the application.