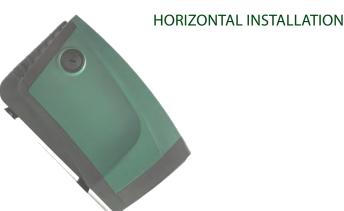

# EFFICIENT AND INTEGRATED

see more about €.\_\_\_

www.dabpumps.com/e.sybox

The features and design of the e.sybox make the system easily adaptable to any type of installation.

Horizontal or Vertical, in a ventilated room or in a recess, any setting will be perfect for making the best possible use of the e.sybox, which ensures a reduction of at least 30% of the dimensions as compared to any other traditional system.

### CHECK VALVE AT THE DELIVERY

Allows horizontal as well as vertical installation of the system. It can be easily removed to facilitate maintenance

### **ANTIVIBRATION FEET**

Ensure effective absorption of vibrations, making the e.sybox even more silent and comfortable. They are designed for horizontal and vertical installation of the system

DAB PUMPS LTD.