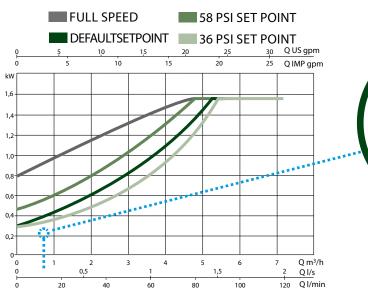

### **ENERGY SAVING GRAPH**

**INVERTER ELECTRONIC** 

The new compact electronic

### SENSORS INTE

Thanks to the Inverter technology, e.sybox draws the energy necessary according to the water requirements, thereby avoiding futile wastes and allowing considerable economic savings.

pressure transducer with built-in temperature sensor developed by DAB, together with the flow sensor, both positioned on the pump delivery, send the necessary signals to the board for proper control of the system.

### **INVERTER**

The new variable-speed electronics ensures constant pressure in relation to the flow rate. The systems with inverter technology make less noise compared to the traditional on/off systems because they regulate the motor rpm according to requirements and are also equipped with gradual start-up and switch off.