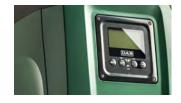

#### **DISPLAY**

1.5 x 2.7 inch LCD high-resolution adjustable for easy reading in the various installations. The user-friendly interface makes it possible to access all the information and customise the main settings according to the specificity of the application.