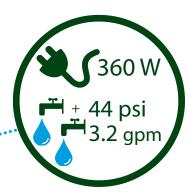

The noise perceived as well the vibrations are reduced to the minimum and the system is whisper-silent only 45 dB in standard use.

45 dB 🗾 )

44 psi 3.2 gpm