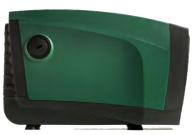

# EFFICIENT AND INTEGRATED

see more about €.\_\_\_

www.dabpumps.com/e.sybox

The features and design of the e.sybox make the system easily adaptable to any type of installation.

Horizontal or Vertical, in a ventilated room or in a recess, any setting will be perfect for making the best possible use of the e.sybox, which ensures a reduction of at least 30% of the dimensions as compared to any other traditional system.