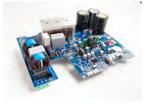

### **ENERGY SAVING GRAPH**

**INVERTER ELECTRONIC** 

The new compact electronic

### SENSORS INTE

Thanks to the Inverter technology, e.sybox draws the energy necessary according to the water requirements, thereby avoiding futile wastes and allowing considerable economic savings.

pressure transducer with built-in temperature sensor developed by DAB, together with the flow sensor, both positioned on the pump delivery, send the necessary signals to the board for proper control of the system.

### **INVERTER**

The new variable-speed electronics ensures constant pressure in relation to the flow rate. The systems with inverter technology make less noise compared to the traditional on/off systems because they regulate the motor rpm according to requirements and are also equipped with gradual start-up and switch off.