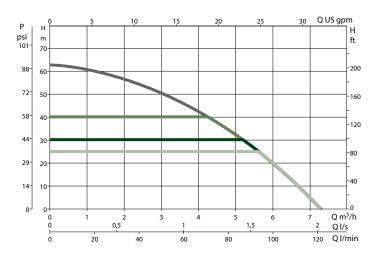

### HYDRAULICS Multi-stage self-priming up to 26 ft.

The noise perceived as well the vibrations are reduced to the minimum and the system is whisper-silent only 45 dB in standard use.

45 dB 🗾 )

44 psi 3.2 gpm