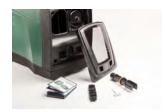

#### **TECHNICAL COMPARTMENT**

Allows easy access to the rotor shaft, vertical filling plug and expansion tank. It is also a practical housing for the maintenance tools and user's guide, functional for using the system.