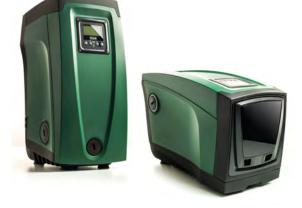

# Erchpox

We conceived e.sybox according to our idea of ergonomic technology\* and we have developed it enclosing and expressing all the DAB technological knowhow based on 37 years of experience in the mechanics and electronics sector.

A new PATENTED milestone of DAB evolution.

The result is a system, the only one of its kind, efficient, compact, easy to use and satisfactory for the installer as well as the final user.

Thanks to these features, the e.sybox is the most evolved ergonomic system in the world in the field of water pressurization for domestic and residential use.

# e.rybox

e.sybox is, first of all, an integrated electronic system equipped with inverter technology; each component has been developed to give maximum performance with minimum effort, bringing innovation to the service of simplicity.

All this is enclosed inside a "case" with its typical Italian design.