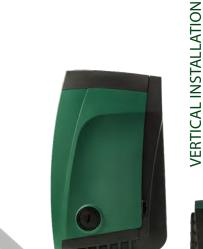

# EFFICIENT AND INTEGRATED

see more about €.\_\_\_

www.dabpumps.com/e.sybox

The features and design of the e.sybox make the system easily adaptable to any type of installation.

Horizontal or Vertical, in a ventilated room or in a recess, any setting will be perfect for making the best possible use of the e.sybox, which ensures a reduction of at least 30% of the dimensions as compared to any other traditional system.

### **ANTIVIBRATION FEET**

Ensure effective absorption of vibrations, making the e.sybox even more silent and comfortable. They are designed for horizontal and vertical installation of the system

DAB PUMPS LTD.