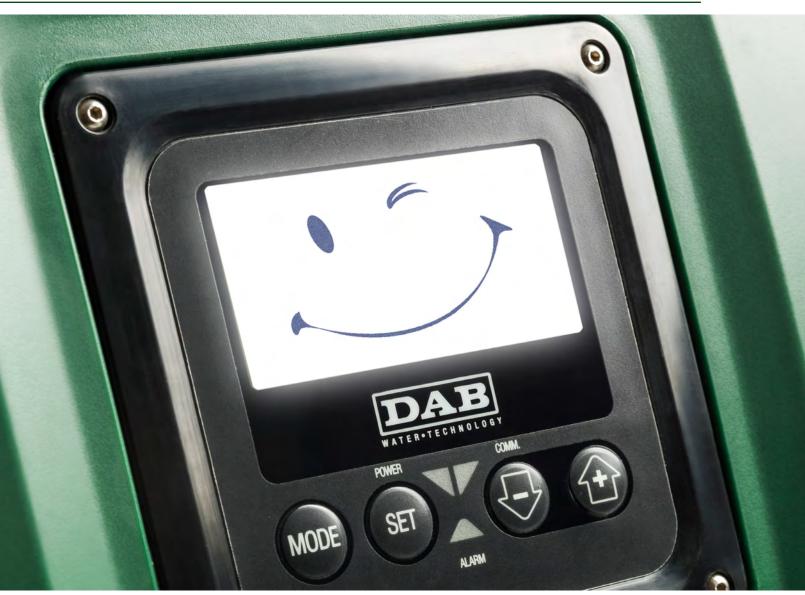

#### **DISPLAY**

1.5 x 2.7 inch LCD high-resolution adjustable for easy reading in the various installations. The user-friendly interface makes it possible to access all the information and customise the main settings according to the specificity of the application.