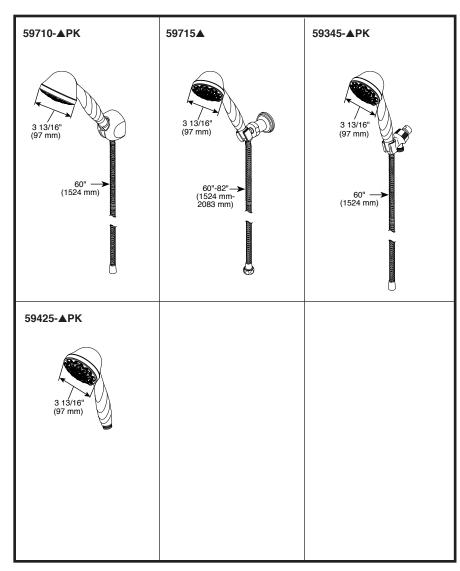

| Submitted Model No.:_ |  |
|-----------------------|--|
| Specific Features:    |  |

▲ Designate proper finish suffix

# **PERSONAL HAND HELD SHOWERS**

■ 60-82" (1524 mm-2083 mm)Stretchable Metal Hose, 60" (1524 mm) Ultra Flex

#### **STANDARD SPECIFICATIONS:**

- 2.50 gpm @ 80 psi (9.5 L/min @ 552 kPa)
- Hand held shower with seven spray patterns not a positive shut-off