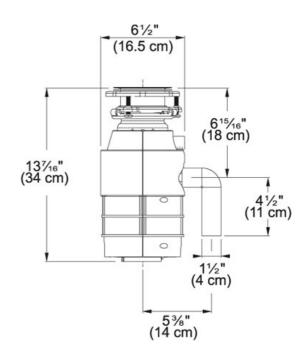

## **SPECIFICATION SHEET**

PRODUCT FAMILY: Waste Management FINISH: other SERIES: WASTE DISPOSERS MODEL: WD50R

## **Product Information**

| FUN#              | 134.0297.206                                                                                                                                                                                                   |
|-------------------|----------------------------------------------------------------------------------------------------------------------------------------------------------------------------------------------------------------|
| US Part<br>Number | WD50R                                                                                                                                                                                                          |
| RPM               | 2600                                                                                                                                                                                                           |
| Horse<br>Power    | 1/2 HP                                                                                                                                                                                                         |
| *                 | Continuous Feed models may require Air Switch WD3428 and Controller WD9088. Chrome stopper and flange standard on each disposer not available separately. WD8026SN and WD8027C not compatible with this model. |