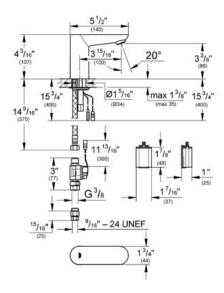

## Standard Specification:

- GROHE StarLight® finish
- GROHE EcoJoy® technology for less water and perfect flow
- External battery
- Multi-stage battery status display
- With lithium battery 6 V DC, CR-P2
- Single hole installation
- Quick installation system
- 7 pre-set programs:
- 24/72 hours autoflush
- Safety stop after 60 sec.
- Additional functions by remote control:
- Time or user dependent
- Cleaning mode
- Adjustable flow time
- Adjustable reflection range by remote
- Activation of thermal disinfection for 3.5 or 11 min by hand
- 0.2 gallon per washing cycle
- For cold or premixed water

#### solenoid valve

- Dirt strainer
- Flexible hose connection
- Non-return valve
- CE approved
- Flow rate 0.5 gpm