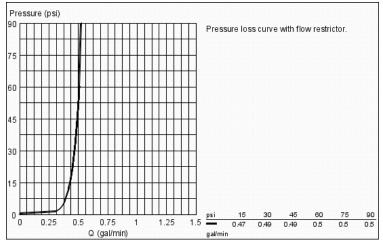

#### solenoid valve

- Dirt strainer
- Flexible hose connection
- Non-return valve
- CE approved
- Flow rate 0.5 gpm