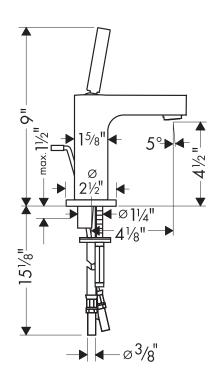

# **Axor Citterio Lavatory Mixer**

The measurements shown are for reference only.

Products and specifications shown are subject to change without notice.

Specification sheet revised 12/2007

## **Installation Notes**

3/8" supply hoses – requires 3/8" compression fittings