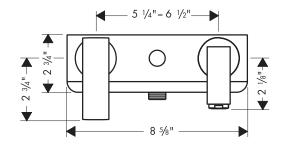

# 1 3/4" 1 3/4" 1 9 1/2" 9 1/2"

10"

The measurements shown are for reference only.

Products and specifications shown are subject to change without notice.

Specification sheet revised 8/2008