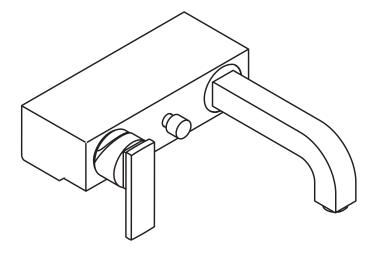

## **Product Features**

- Single control with ceramic cartridge
- Diverter for handshower
- Protection from backflow provided by check valve
- Tub filler flow rate 5.75 gpm @ 44 psi
- 1/2" NPT male inlets