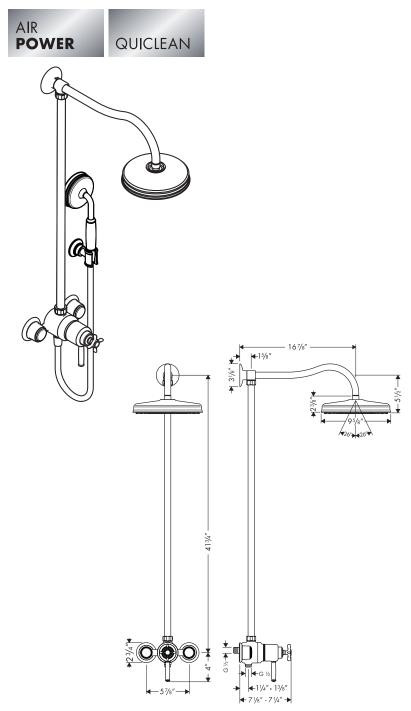

## **Installation Notes**

 Requires 1/2" NPT female fittings, recessed 3/8" behind surface of finished wall

The measurements shown are for reference only.

Products and specifications shown are subject to change without notice.