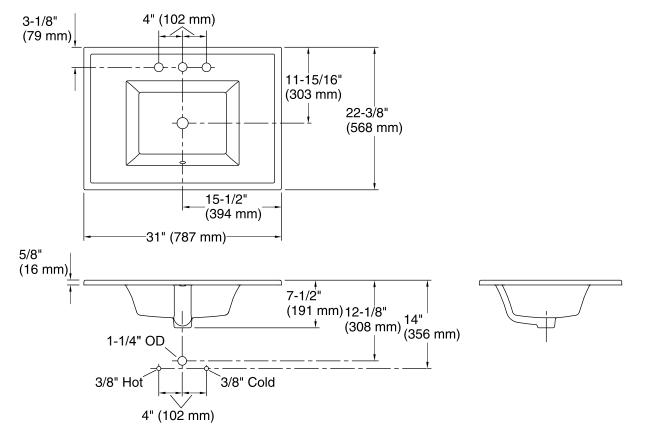

### Features

- Vitreous China
- Integrated top and bowl
- With overflow
- 8" (203mm) widespread faucet holes
- 31" (788 mm) x 22-3/8" (568 mm)

## **Technical Information**

| All product dimensions are nominal. |                                                                                                                |  |  |
|-------------------------------------|----------------------------------------------------------------------------------------------------------------|--|--|
| Bowl configuration:                 | Single                                                                                                         |  |  |
| Installation:                       | Vanity top                                                                                                     |  |  |
| Bowl area (Only)                    | Length: 18-1/8" (461 mm)<br>Width: 13-3/8" (340 mm)<br>Bowl depth: 5-1/2" (140 mm)<br>Water depth: 4" (102 mm) |  |  |
| Number of deck holes:               | 3                                                                                                              |  |  |
| Faucet hole(s):                     | 1-3/8" (35 mm)                                                                                                 |  |  |
| Drain hole:                         | 1-3/4" (44 mm)                                                                                                 |  |  |