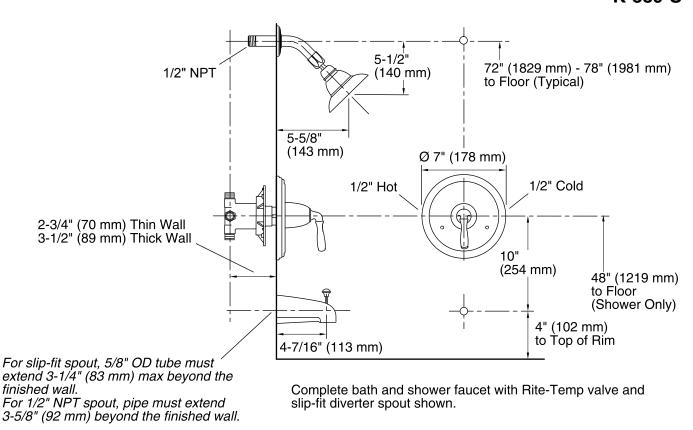

## **Technical Information**

All product dimensions are nominal.

**KOHLER**, Faucets

### Notes

Install this product according to the installation guide.