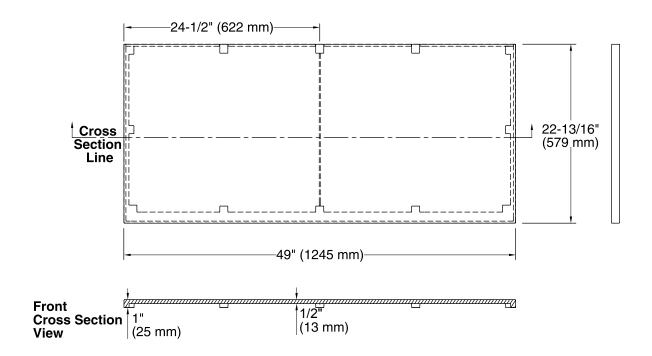

#### **Features**

- Solid Surface
- 49" (1245 mm) x 22-3/8" (568 mm)
- Above-Counter or Drop-In bathroom sink required

### **Technical Information**

All product dimensions are nominal. Installation: Vanity top