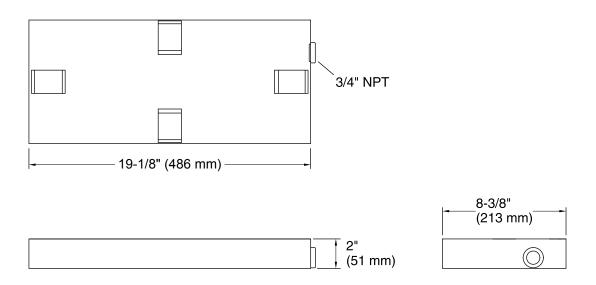

### **Invigoration Series**

Small drain pan K-5559

- Recommended for Invigoration™ Series Steam Generators sizes 5kW, 7kW, 9kW, 11kW, 18kW, and 22kW
- Tandem Generators 18kW and 22kW require two drain pans.
- 3/4" NPT Outlet for drain connection.
- Durable stainless steel construction is corrosion resistant.
- Protects against water damage from leaks or pressure relief.

### **Technical Information**

All product dimensions are nominal.