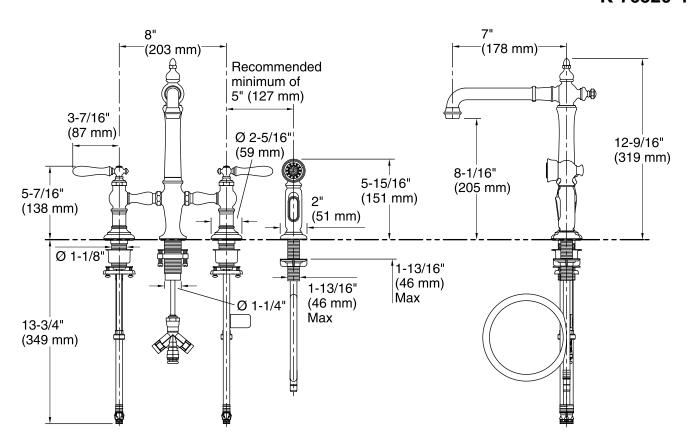

### **Technical Information**

All product dimensions are nominal.

Spout:

Spout reach: 7" (178 mm)
Handle clearance: 3-7/16" (88 mm)

Faucet:

Flow rate: 1.5 gal/min (5.7 l/min)

Pressure: 60 psi (4.1 bar)

Sidespray:

Flow rate: 1.8 gal/min (6.8 l/min)

Pressure: 60 psi (4.1 bar)

#### **Notes**

Install this product according to the installation guide.

Drill the hole for the sidespray a minimum of 5" (127 mm) from the center of the lever handle.

ADA compliant when installed to the specific requirements of these regulations.