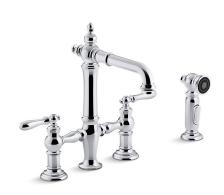

#### **Features**

- Matching two-function sidespray featuring Sweep® Spray and BerrySoft® provides convenience for cleaning and food prep.
- Sweep® spray creates a wide, forceful blade of water for superior cleaning.
- BerrySoft® is a light spray that gently washes fruits and vegetables.
- Ceramic disc valves exceed industry longevity standards, ensuring durable performance for life.
- ProMotion® technology's light, quiet braided hose and swiveling ball joint make the sidespray easier and more comfortable to use.
- MasterClean<sup>™</sup> sprayface features an easy-to-clean surface that withstands mineral buildup.
- Swing spout offers increased clearance for filling pots and cleaning.
- Two lever handles offer separate control of hot and cold water.
- 1.5 gpm (gallons per minute) maximum flow rate at 60 psi.

#### Material

- Premium metal construction.
- KOHLER finishes resist corrosion and tarnishing.
- Sidespray is color-matched to the faucet finish.

## **Artifacts®**