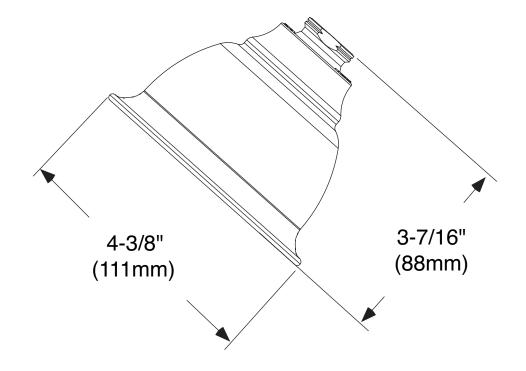

## Moenflo<sup>®</sup> XL Single Function Showerhead

**Models:** 6302, 6302P, 6302PM, 6302ST, 6302ORB, 6302WR, 6302AN, 6302BN, 6302PW, 6302AZ

## **CRITICAL DIMENSIONS**

(DO NOT SCALE)