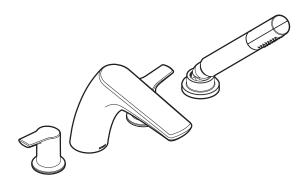

# METHOD™ Two-Handle Roman Tub Faucet Trim w/Built in Diverter Valve

Model: T987series

**Valves:** 9792, 9793, 9796, 9797

#### **DESCRIPTION**

- · Metal construction with various finishes identified by suffix
- Includes hot and cold temperature indicators
- Single function handshower with double check valves