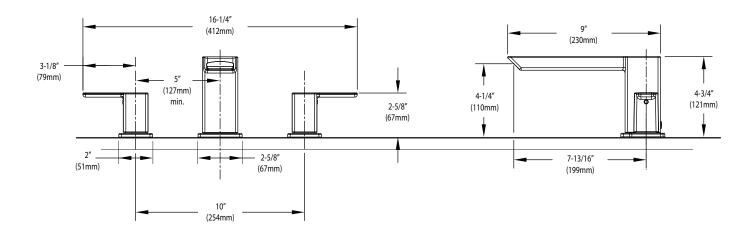

or looks. Buy it for life.®

## Specifications

#### DESCRIPTION

- Metal construction with various finishes identified by suffix.
- Includes hot and cold temperature indicator

#### OPERATION

- Lever style handles
- Rotate hot side handle counterclockwise to open (clockwise to close) and the cold side handle clockwise to open and (counterclockwise to close)

#### **STANDARDS**

 Third party certified to CSA B-125.1, ASME A112.18.1, and all applicable requirements referenced therein

#### • ADA ( for lever handles

#### WARRANTY

- Lifetime limited warranty against leaks, drips and finish defects to the original consumer purchaser
- 5 year warranty if used in commercial installations



#### 90 DEGREE™ Two-Handle Roman Tub Faucet Trim

#### Models: TS903 series

Valves: 4992, 4993, 4996



### **CRITICAL DIMENSIONS**

(DO NOT SCALE)