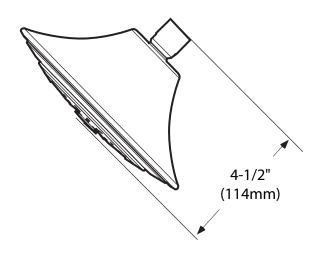

# **MOEN** Buy it for looks. Buy it for life.®

## Specifications

DESCRIPTION

- Metal construction with various finishes identified by suffix FLOW
- Showerhead limited to 2.5 gpm (9.5 L/min) at 80 psi EP suffix models are limited to 2.0 gpm (7.6 L/min) at 80 psi **STANDARDS**
- Third party certified to meet ASME A112.18.1/ CSA B125.1, ICC A117.1 and all applicable requirements referenced therein
- EP suffix models are IAPMO Green listed and third party certified to WaterSense®

#### WARRANTY

- Lifetime limited warranty against leaks, drips and finish defects to the original consumer purchaser
- 5 year warranty if used in commercial installations



**ROTHBURY**<sup>™</sup> **Single Function Showerhead** 

### Models: S6335 series







### **CRITICAL DIMENSIONS**

(DO NOT SCALE)