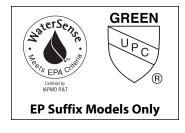

## Specifications

DESCRIPTION

- Metal construction with various finishes identified by suffix FLOW
- Showerhead limited to 2.5 gpm (9.5 L/min) at 80 psi EP suffix models are limited to 2.0 gpm (7.6 L/min) at 80 psi **STANDARDS**
- Third party certified to meet ASME A112.18.1/ CSA B125.1, ICC A117.1 and all applicable requirements referenced therein
- EP suffix models are IAPMO Green listed and third party certified to WaterSense®