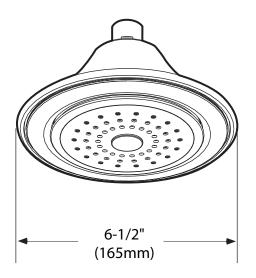

# **MOEN** Buy it for looks. Buy it for life.®

## Specifications

DESCRIPTION

- Metal construction with various finishes identified by suffix FLOW
- Showerhead limited to 2.5 gpm (9.5 L/min) at 80 psi EP suffix models are limited to 2.0 gpm (7.6 L/min) at 80 psi **STANDARDS**
- Third party certified to meet ASME A112.18.1/ CSA B125.1, ICC A117.1 and all applicable requirements referenced therein
- EP suffix models are IAPMO Green listed and third party certified to WaterSense®

#### WARRANTY

- Lifetime limited warranty against leaks, drips and finish defects to the original consumer purchaser
- 5 year warranty if used in commercial installations



**ROTHBURY**<sup>™</sup> **Single Function Showerhead** 

### Models: S6335 series







### **CRITICAL DIMENSIONS**

(DO NOT SCALE)