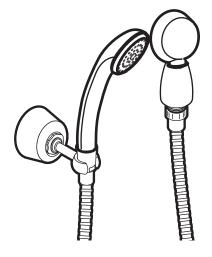

## **DESCRIPTION**

- Handheld shower
- 69" double interlock spiral hose (metal)
- Vacuum breaker

### **OPERATION**

- Single function
- Handshower holder rotates to adjust angle of handshower

## WARRANTY

• Lifetime limited warranty against material or manufacturing defects

**Handshower with Bracket & Hose** 

Model: 52748EP15