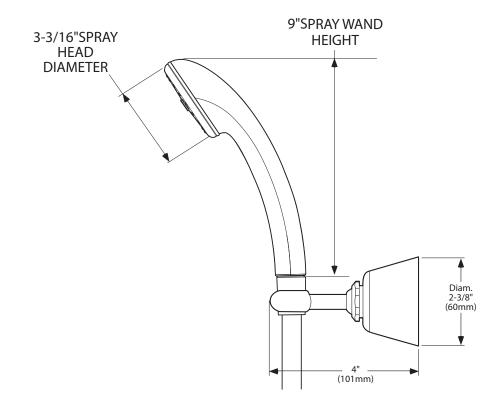

# Specifications

## **DESCRIPTION**

- Handheld shower
- 69" double interlock spiral hose (metal)
- Vacuum breaker

### **OPERATION**

- Single function
- Handshower holder rotates to adjust angle of handshower

#### FLOW

• Designed to deliver 1.5 gpm (5.7 L/min) at 80 psi

## **STANDARDS**

 Designed and manufactured to comply with the applicable requirements of CSA B-125.1, ASME A112.18.1 and ASSE 1014 and all applicable specifications referenced therein

## WARRANTY

• Lifetime limited warranty against material or manufacturing defects



**Handshower with Bracket & Hose** 

Model: 52748EP15



## **CRITICAL DIMENSIONS**

(DO NOT SCALE)