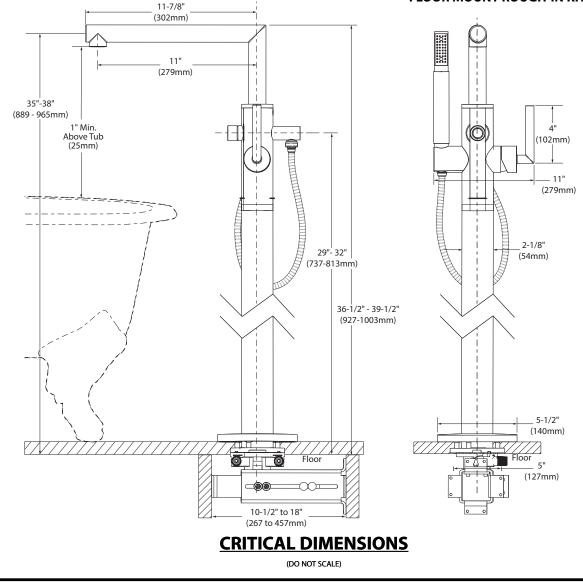

### DESCRIPTION

- Metal construction with various finishes identified by suffix
- Designed to be installed through 1, 5" diameter hole
- Single function handheld shower
- 59" double interlock spiral hose (metal)
- Includes integral dual check valves for backflow protection

# Specifications

ARRIS™ Single Handle Single Riser Floor Mounted Tub Filler Faucet

# Model: S93005 series FLOOR MOUNT ROUGH-IN KIT: TS50100