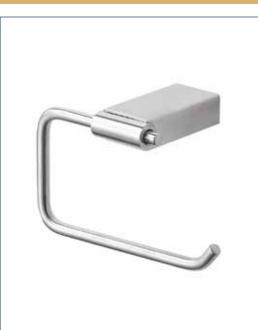

# Toilet Paper Holder MANHATTAN SMMPH-

## FEATURES

- Decorative toilet paper holder coordinates with Manhattan bath accessories.
- Concealed mounting.
- Heavy duty 304 stainless steel.
- Mounting hardware and mounting template included.