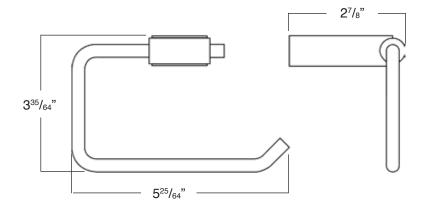

### To Be Specified:

|  | MODEL NO. | DESCRIPTION         | Length                            | Height                            | Depth              |
|--|-----------|---------------------|-----------------------------------|-----------------------------------|--------------------|
|  | SMMPH-    | Toilet Paper Holder | 5 <sup>25</sup> / <sub>64</sub> " | 3 <sup>35</sup> / <sub>64</sub> " | 2 <sup>7</sup> /8" |