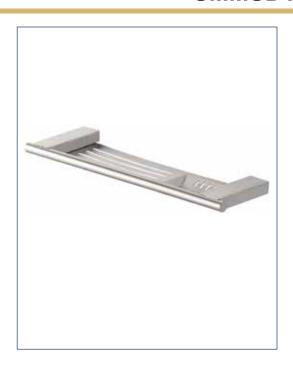

# Soap Shelf MANHATTAN SMMSD16

## **FEATURES**

- Decorative wall mount self draining soap shelf holds showering accessories like shampoos and includes an area for a bar of soap.
- Coordinates with Maddox bath accessories.
- Concealed mounting.
- Heavy duty 304 stainless steel.
- Mounting hardware and mounting template included.