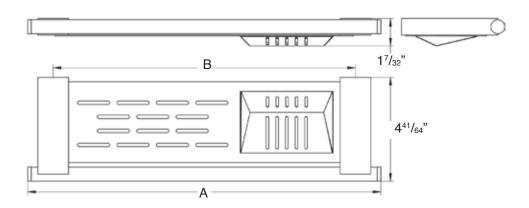

# To Be Specified:

|  |           |             | Length                |                       |                                  |         |
|--|-----------|-------------|-----------------------|-----------------------|----------------------------------|---------|
|  | MODEL NO. | DESCRIPTION | А                     | В                     | Height                           | Depth   |
|  | SMMSD16-  | Soap Shelf  | 15 <sup>55</sup> /64" | 13 <sup>37</sup> /64" | 1 <sup>7</sup> / <sub>32</sub> " | 441/64" |