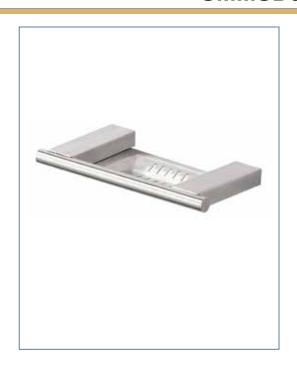

# Soap Dish MANHATTAN SMMSD9-

#### **FEATURES**

- Decorative wall mount self draining soap dish.
- Coordinates with Manhattan bath accessories.
- Concealed mounting.
- Heavy duty 304 stainless steel.
- Mounting hardware and mounting template included.