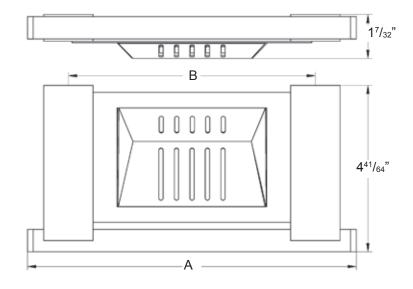

#### To Be Specified:

|  |           |             | Length  |                                   |        |         |
|--|-----------|-------------|---------|-----------------------------------|--------|---------|
|  | MODEL NO. | DESCRIPTION | А       | В                                 | Height | Depth   |
|  | SMMSD9-   | Soap Dish   | 911/64" | 6 <sup>57</sup> / <sub>64</sub> " | 17/32" | 441/64" |