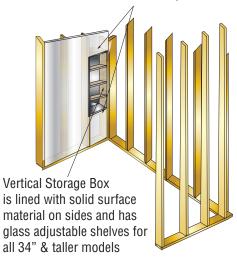

## Accessories SMSTV Vertical Storage Pods

## **FEATURES**

- Storage Pods for on-site installation are a beautiful and easy to install addition to Samuel Mueller solid surface walls. Vertical storage pods install between studs. Add solid surface material to either B for back wall only or BS for back & side walls of storage pods to either match or coordinate with wall colors.
- Vertical storage pods include 3/8" tempered glass shelves with locking clip. Shelves are cut with 1/4" clearance to allow water to run behind the shelves.
- Vertical storage pods are available in 3 finishes: brushed stainless steel(BS), PVD finishes(CB), Powder Coated finishes.
- Pods have a 1/2" brushed stainless steel flange surrounding the pod for a clean finished look.
- LED Lighted Pods option available. Pods have a waterproof light strip on top side of pod. Pods can be Direct Current (DC) lighted which includes transformer and driver with an 8 ft. cord with illumination of lights triggered from a motion sensor built into the storage pod.
- 10 Year Limited Residential Warranty / 3 Year Commercial Warranty

Install with a Header Top & Bottom