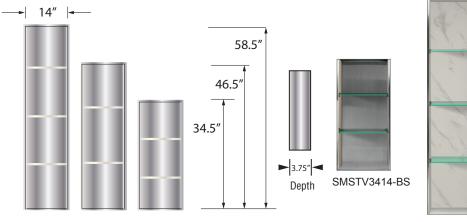

## To Be Specified:

|                       | MODEL NO. | DESCRIPTION                     | Width                                   | Height | Depth              |  |
|-----------------------|-----------|---------------------------------|-----------------------------------------|--------|--------------------|--|
| VERTICAL STORAGE PODS |           |                                 |                                         |        |                    |  |
|                       | SMSTV5814 | Vertical Pod for min. 60" width | 58 <sup>1</sup> /2"                     | 14"    | 3 <sup>3</sup> /4" |  |
|                       | SMSTV4614 | Vertical Pod for min. 48"width  | 46 <sup>1</sup> /2"                     | 14"    | 3 <sup>3</sup> /4" |  |
|                       | SMSTV3414 | Vertical Pod for min. 36"width  | <b>34</b> <sup>1</sup> / <sub>2</sub> " | 14"    | 3 <sup>3</sup> /4" |  |

## **Vertical Storage Pod**

|           | Cut Out Dimensions |         |  |
|-----------|--------------------|---------|--|
| Model No  | Width              | Height  |  |
| SMSTV5814 | 13"                | 57-1/2" |  |
| SMSTV4614 | 13"                | 45-1/2" |  |
| SMSTV3414 | 13"                | 33-1/2" |  |