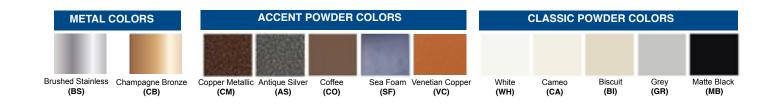

## **FEATURES**

- Storage Pods for on-site installation are a beautiful and easy to install addition to Samuel Mueller solid surface walls. Vertical storage pods install between studs. Add solid surface material to either B for back wall only or BS for back & side walls of storage pods to either match or coordinate with wall colors.
- Vertical storage pods include 3/8" tempered glass shelves with locking clip. Shelves are cut with 1/4" clearance to allow water to run behind the shelves.
- Vertical storage pods are available in 3 finishes: brushed stainless steel(BS), PVD finishes(CB), Powder Coated finishes.
- Pods have a 1/2" brushed stainless steel flange surrounding the pod for a clean finished look.
- LED Lighted Pods option available. Pods have a waterproof light strip on top side of pod. Pods can be Direct Current (DC) lighted which includes transformer and driver with an 8 ft. cord with illumination of lights triggered from a motion sensor built into the storage pod.
- 10 Year Limited Residential Warranty / 3 Year Commercial Warranty

**To order:** see the order example **SMSTVL5814-CB45BS** (Vertical Storage Pod 58" x 14", DC Powered Light, champagne bronze with Bleached Oak color on both back & side interior walls)

SMSTV5814-BS41BS