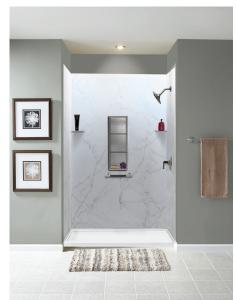

## **FEATURES**

- Storage Pods for on-site installation are a beautiful and easy to install addition to Samuel Mueller solid surface walls. Vertical storage pods install between studs. Add solid surface material to either B for back wall only or BS for back & side walls of storage pods to either match or coordinate with wall colors.
- Vertical storage pods include 3/8" tempered glass shelves with locking clip. Shelves are cut with 1/4" clearance to allow water to run behind the shelves.
- Vertical storage pods are available in 3 finishes: brushed stainless steel(BS), PVD finishes(CB), Powder Coated finishes.
- Pods have a 1/2" brushed stainless steel flange surrounding the pod for a clean finished look.
- LED Lighted Pods option available. Pods have a waterproof light strip on top side of pod. Pods can be Direct Current (DC) lighted which includes transformer and driver with an 8 ft. cord with illumination of lights triggered from a motion sensor built into the storage pod.
- 10 Year Limited Residential Warranty / 3 Year Commercial Warranty