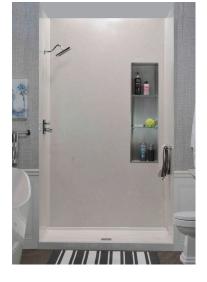

## **FEATURES**

- Storage Pods for on-site installation are a beautiful and easy to install addition to Samuel Mueller solid surface walls. Vertical storage pods install between studs. Add solid surface material to either B for back wall only or BS for back & side walls of storage pods to either match or coordinate with wall colors.
- Vertical storage pods include 3/8" tempered glass shelves with locking clip. Shelves are cut with 1/4" clearance to allow water to run behind the shelves.
- Vertical storage pods are available in 3 finishes: brushed stainless steel(BS), PVD finishes(CB), Powder Coated finishes.
- Pods have a 1/2" brushed stainless steel flange surrounding the pod for a clean finished look.
- LED Lighted Pods option available. Pods have a waterproof light strip on top side of pod. Pods can be Direct Current (DC) lighted which includes transformer and driver with an 8 ft. cord with illumination of lights triggered from a motion sensor built into the storage pod.
- 10 Year Limited Residential Warranty / 3 Year Commercial Warranty