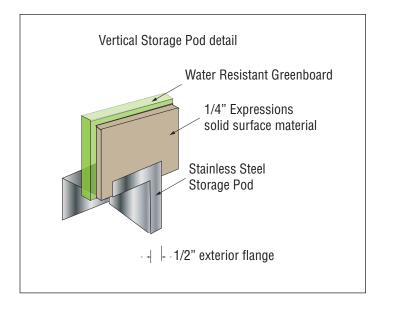

## **FEATURES**

- Storage Pods for on-site installation are a beautiful and easy to install addition to Samuel Mueller solid surface walls. Vertical storage pods install between studs. Add solid surface material to either B for back wall only or BS for back & side walls of storage pods to either match or coordinate with wall colors.
- Vertical storage pods include 3/8" tempered glass shelves with locking clip. Shelves are cut with 1/4" clearance to allow water to run behind the shelves.
- Vertical storage pods are available in 3 finishes: brushed stainless steel(BS), PVD finishes(CB), Powder Coated finishes.
- Pods have a 1/2" brushed stainless steel flange surrounding the pod for a clean finished look.
- LED Lighted Pods option available. Pods have a waterproof light strip on top side of pod. Pods can be Direct Current (DC) lighted which includes transformer and driver with an 8 ft. cord with illumination of lights triggered from a motion sensor built into the storage pod.
- 10 Year Limited Residential Warranty / 3 Year Commercial Warranty