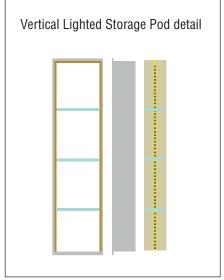

## **FEATURES**

- Storage Pods for on-site installation are a beautiful and easy to install addition to Samuel Mueller solid surface walls. Vertical storage pods install between studs. Add solid surface material to either B for back wall only or BS for back & side walls of storage pods to either match or coordinate with wall colors.
- Vertical storage pods include 3/8" tempered glass shelves with locking clip. Shelves are cut with 1/4" clearance to allow water to run behind the shelves.
- Vertical storage pods are available in 3 finishes: brushed stainless steel(BS), PVD finishes(CB), Powder Coated finishes.
- Pods have a 1/2" brushed stainless steel flange surrounding the pod for a clean finished look.
- LED Lighted Pods option available. Pods have a waterproof light strip on top side of pod. Pods can be Direct Current (DC) lighted which includes transformer and driver with an 8 ft. cord with illumination of lights triggered from a motion sensor built into the storage pod.
- 10 Year Limited Residential Warranty / 3 Year Commercial Warranty