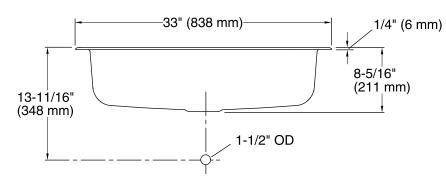

# **Southhaven®**

Top-mount Kitchen Sink **24912-3** 

- 20-gauge Stainless Steel
- Top-mount self-rimming style with curved deck design
- Three faucet holes
- Includes SilentShield® sound-absorption technology
- 33" (838 mm) x 22" (559 mm) x 8" (203 mm)

#### **Technical Information**

All product dimensions are nominal.

Installation: Top-mount, Top-mount
Bowl area (Only) Length: 29-3/16" (742 mm)

Width: 15-1/16" (383 mm) Bowl depth: 8" (203 mm) Water depth: 8" (203 mm)