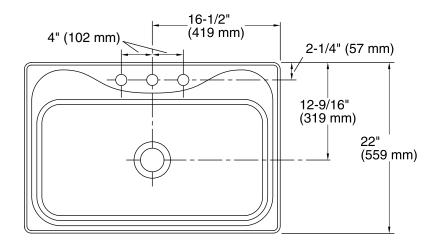

# **Southhaven®**

Top-mount Kitchen Sink **24912-3** 

- 20-gauge Stainless Steel
- Top-mount self-rimming style with curved deck design
- Three faucet holes
- Includes SilentShield® sound-absorption technology
- 33" (838 mm) x 22" (559 mm) x 8" (203 mm)

#### **Technical Information**

All product dimensions are nominal.

Installation: Top-mount, Top-mount
Bowl area (Only) Length: 29-3/16" (742 mm)

Width: 15-1/16" (383 mm) Bowl depth: 8" (203 mm) Water depth: 8" (203 mm)

Number of deck holes: 3

Faucet hole(s): 1-7/16" (37 mm)
Drain hole: 3-5/8" (92 mm)