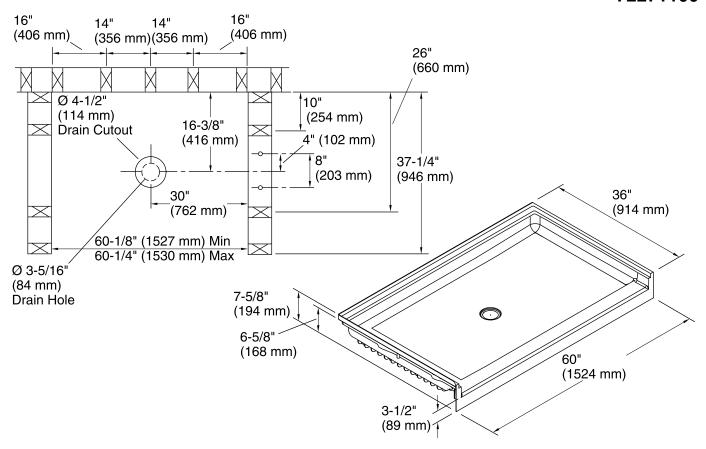

### **Features**

- Durable high gloss finish.
- 60" (1524 mm) x 36" (914 mm) base finished dimensions.

### **Technical Information**

All product dimensions are nominal.

Installation:

3-Wall Alcove

Drain location: Center
Minimum flat for door: 0" (0 mm)