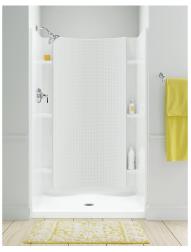

### Accord® 60" Shower Base 72271100

### **Features**

- Durable high gloss finish.
- 60" (1524 mm) x 36" (914 mm) base finished dimensions.

### Installation

 Not suitable for tile down application. Must be used with STERLING wall surround.