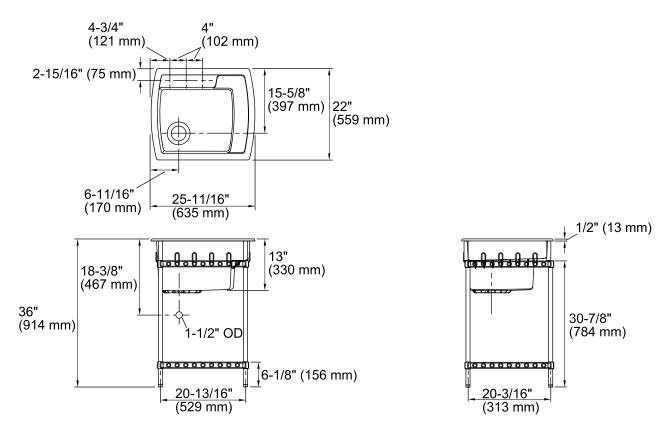

### Features

- Unique quarter-deck design provides shelf space for storage and cleaning.
- Surface texture maintains superior stain and scratch resistence.
- Drill marks provided for faucet hole drilling.
- Includes a free standing metal stand for added storage and versatility.
- 12.5" (304.79 mm) basin depth.
- 36" (914 mm) comfortable working height.
- 25" (635 mm) x 22" (559 mm) x 36" (914 mm)

## **Technical Information**

| All product dimensions are nominal.      |                                                                                                              |  |
|------------------------------------------|--------------------------------------------------------------------------------------------------------------|--|
| Bowl configuration:                      | Single                                                                                                       |  |
| Installation:                            | Standalone, Standalone                                                                                       |  |
| Bowl area (Only)                         | Length: 22" (559 mm)<br>Width: 16" (406 mm)<br>Bowl depth: 12-1/4" (311 mm)<br>Water depth: 12-1/4" (311 mm) |  |
| Number of deck holes:<br>Faucet hole(s): |                                                                                                              |  |