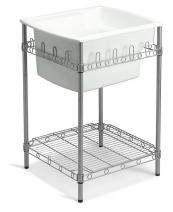

## Latitude<sup>®</sup> Utility Sink with Stand

### Features

- Unique quarter-deck design provides shelf space for storage and cleaning.
- Surface texture maintains superior stain and scratch resistence.
- Drill marks provided for faucet hole drilling.
- Includes a free standing metal stand for added storage and versatility.
- 12.5" (304.79 mm) basin depth.
- 36" (914 mm) comfortable working height.
- 25" (635 mm) x 22" (559 mm) x 36" (914 mm)