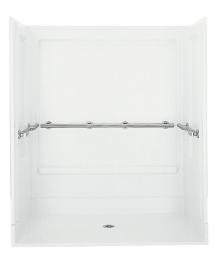

# 63" Shower with Grab Bars 62060103

#### **Features**

- Modular design allows it to be moved around corners and through doorways with ease.
- Durable swirl gloss finish.
- Wall surround includes stainless steel grab bars.
- 1/2" (13 mm) threshold with 1/2" (13 mm) finished floor.
- 63-1/4" (1607 mm) x 39-3/8" (1000 mm) x 72" (1829 mm) complete unit finished dimensions.

#### Components

Product includes:

62065103 63" Shower End Wall Set with Grab Bars 62061100 63" Shower Base 62062103 63" Shower Back Wall with Grab Bar

ADA