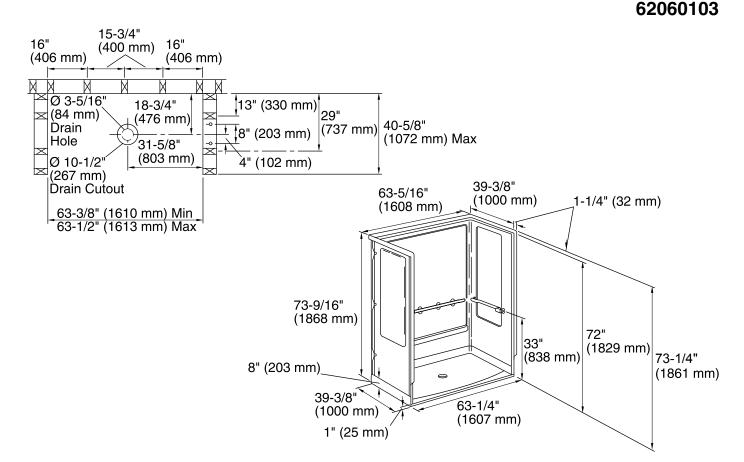

#### **Technical Information**

All product dimensions are nominal.

Installation:

3-Wall Alcove

Drain location: Center

#### **Notes**

Install this product according to the installation guide.

Drain cutout in subfloor to be 10-1/2" (267 mm) per rough-in illustration as shown to allow the backside of the drain to sit below the subflow surface.

Studs should be positioned as shown.

Backer boards and fasteners protrude beyond the back wall 1-1/2" (38 mm). If installing this product against wall board, 1-1/2" (38 mm) furring strips installed over the wall board are recommended. The stud pocket depth of 40-5/8" (1032 mm) will need to be increased by the combined thickness of the wall board and furring strips.