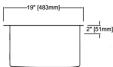

# **Specified Model**

| Model           | DUDO331910                   |
|-----------------|------------------------------|
| Overall         | L33" x W19" x D10"           |
| Dimensions      | 838 x 483 x 254              |
| Bowl Dimensions | L17" x W17¾6" x D10"         |
| (Left)          | 432 x 436 x 254              |
| Bowl Dimensions | L13" x W17¾6" x D10"         |
| (Right)         | 330 x 436 x 254              |
| Drain holes:    | 35/8" (92mm)                 |
| Shipping Weight | 48 lbs.                      |
| Material        | 16 gauge 304 stainless steel |
| Installation    | under counter mounted        |
| Required        | template, included           |