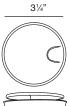

Optional Remote Covered Strainer 2310 is available.

See Accessories to order.

4010 Covered Flip Top Disposer Strainer.

Water drains easily when cover is in place. Cover flips up with easy touch. Polypropylene housing. Top mount installation for 3½" opening.