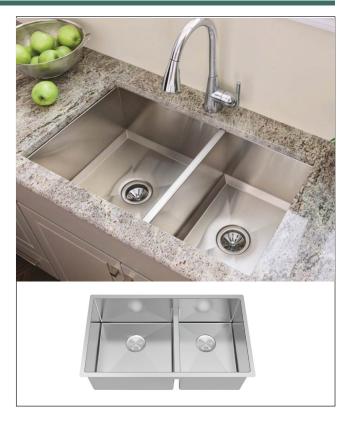

#### **Features**

- 33" (838) x 19" (483) x 10" (254) undermount kitchen sink.
- Double (large/medium) compartments.
- Handcrafted from 16 gauge 304 stainless steel. Channel grooves in sink bottom direct water to drain. Premium brushed finish.
- Low 6" (152) high divide.
- Includes 2 stainless steel bottom sink grids, stainless covered flip-top sink and disposer strainers.
- 10mm radius corners.
- 5mm sound deadening pads.
- Fits 36" (914) minimum base cabinet width.

# **Specified Model**

| Model           | DUDO331910                   |
|-----------------|------------------------------|
| Overall         | L33" x W19" x D10"           |
| Dimensions      | 838 x 483 x 254              |
| Bowl Dimensions | L17" x W17¾6" x D10"         |
| (Left)          | 432 x 436 x 254              |
| Bowl Dimensions | L13" x W17¾6" x D10"         |
| (Right)         | 330 x 436 x 254              |
| Drain holes:    | 35/8" (92mm)                 |
| Shipping Weight | 48 lbs.                      |
| Material        | 16 gauge 304 stainless steel |
| Installation    | under counter mounted        |
| Required        | template, included           |