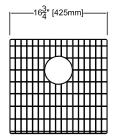

# Components

Product includes:
TSG33182 Bottom Sink Grid Set
2210R Covered Sink Strainer
4010 Covered Disposer Strainer
Cutout Template
Installation Hardware
Installation Instructions

## Components

Product includes:

TSG33182 Bottom Sink Grid Set

2210R Covered Flip Top Sink Strainer.

Water drains easily when cover is in place. Cover flips up with easy touch. Polypropylene housing. Fits standard 3½" opening.