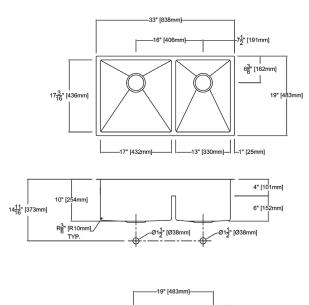

# **Specified Model**

| Model           | DUDO331910                   |
|-----------------|------------------------------|
| Overall         | L33" x W19" x D10"           |
| Dimensions      | 838 x 483 x 254              |
| Bowl Dimensions | L17" x W17¾6" x D10"         |
| (Left)          | 432 x 436 x 254              |
| Bowl Dimensions | L13" x W17¾6" x D10"         |
| (Right)         | 330 x 436 x 254              |
| Drain holes:    | 35/8" (92mm)                 |
| Shipping Weight | 48 lbs.                      |
| Material        | 16 gauge 304 stainless steel |
| Installation    | under counter mounted        |
| Required        | template, included           |