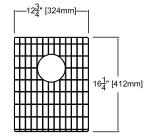

# Components

Product includes:
TSG33182 Bottom Sink Grid Set
2210R Covered Sink Strainer
4010 Covered Disposer Strainer
Cutout Template
Installation Hardware
Installation Instructions

## Components

Product includes:

TSG33182 Bottom Sink Grid Set

2210R Covered Flip Top Sink Strainer.

Water drains easily when cover is in place. Cover flips up with easy touch. Polypropylene housing. Fits standard 3½" opening.