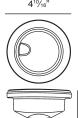

## Components

Product includes:

TSG33182 Bottom Sink Grid Set

2210R Covered Flip Top Sink Strainer.

Water drains easily when cover is in place. Cover flips up with easy touch. Polypropylene housing. Fits standard 3½" opening.

Optional Remote Covered Strainer 2310 is available.

See Accessories to order.

4010 Covered Flip Top Disposer Strainer.

Water drains easily when cover is in place. Cover flips up with easy touch. Polypropylene housing. Top mount installation for 3½" opening.