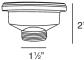

Optional Remote Covered Strainer 2310 is available.

See Accessories to order.

4010 Covered Flip Top Disposer Strainer.

Water drains easily when cover is in place. Cover flips up with easy touch. Polypropylene housing. Top mount installation for 3½" opening.