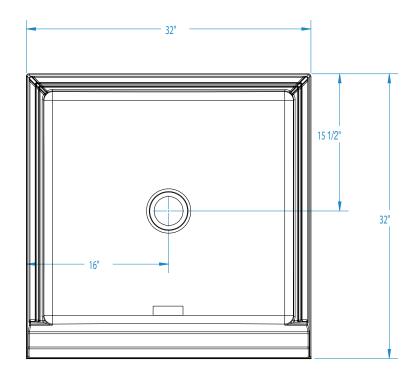

### **DIMENSIONS**

| Specifications                  | inches (mm)           |
|---------------------------------|-----------------------|
| Width: Overall / Net            | 32 (815)              |
| Depth: Overall / Net            | 32 (815)              |
| Height: Overall / Net           | 7 (180) / 6 (150)     |
| Enclosure Opening               | -                     |
| Skirt Height                    | 6 (150)               |
| Drain Rough-In (from Back Wall) | 15 ½ (395)            |
| Drain Rough-In (from Side Wall) | 16 (405)              |
| Drain: Diameter / Clearance     | 3 1/4 (85) / 3/8 (10) |