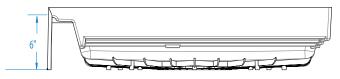

### **DIMENSIONS**

| Specifications                  | inches (mm)           |
|---------------------------------|-----------------------|
| Width: Overall / Net            | 32 (815)              |
| Depth: Overall / Net            | 32 (815)              |
| Height: Overall / Net           | 7 (180) / 6 (150)     |
| Enclosure Opening               | -                     |
| Skirt Height                    | 6 (150)               |
| Drain Rough-In (from Back Wall) | 15 ½ (395)            |
| Drain Rough-In (from Side Wall) | 16 (405)              |
| Drain: Diameter / Clearance     | 3 1/4 (85) / 3/8 (10) |