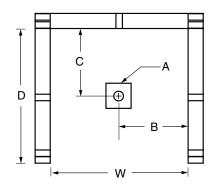

### FRAMING DIMENSIONS inches (mm)

| Туре   | <b>D</b><br>Depth | <b>W</b><br>Width | <b>H</b><br>Height | Α       | В        | С          |
|--------|-------------------|-------------------|--------------------|---------|----------|------------|
| Alcove | 32<br>(815)       | 32<br>(815)       | -                  | Box Out | 16 (405) | 15 ½ (395) |