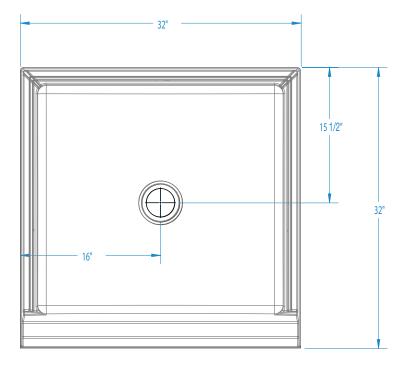

## **DIMENSIONS**

| inches      |  |
|-------------|--|
| 32          |  |
| 32          |  |
| 7 / 6       |  |
| -           |  |
| 6           |  |
| 15 ½        |  |
| 16          |  |
| 3 1/4 / 3/8 |  |
|             |  |

## FRAMING DIMENSIONS inches

| Туре   | <b>D</b><br>Depth | <b>W</b><br>Width | H<br>Height | Α       | В  | С           |
|--------|-------------------|-------------------|-------------|---------|----|-------------|
| Alcove | 32                | 32                | _           | Box Out | 16 | 15 <b>½</b> |