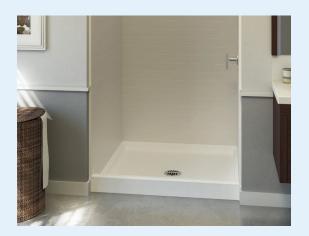

#### **FEATURES**

- Pre-leveled base
- Designed for tile-wall applications
- Slip-resistant, textured bottom
- Extended tiling flange (3T)
- Enhanced front profile
- Available in White only
- Patented design features:
  - corner drainage channels
  - step-design finishing guides
  - extended nailing flange
- Center drain
- Solid A<sup>2</sup> Composite material
- Durable high-gloss finish
- 15-year residential limited warranty

# What is A<sup>2</sup> Composite?

Lightweight and durable, our  $A^2$  Composite is an engineered compound of resin, glass and special fillers formed into sheets. These sheets are then placed under high pressure and heat to liquify the compound, allowing it to flow and take the shape of almost any form imaginable. The results are simple, stylish and a snap to install.