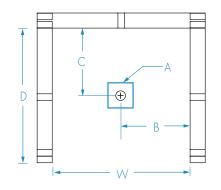

## FRAMING DIMENSIONS inches

| Туре   | <b>D</b><br>Depth | <b>W</b><br>Width | H<br>Height | Α       | В  | С           |
|--------|-------------------|-------------------|-------------|---------|----|-------------|
| Alcove | 32                | 32                | _           | Box Out | 16 | 15 <b>½</b> |