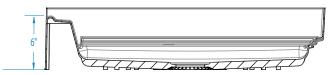

## **DIMENSIONS**

| inches      |  |
|-------------|--|
| 32          |  |
| 32          |  |
| 7 / 6       |  |
| -           |  |
| 6           |  |
| 15 ½        |  |
| 16          |  |
| 3 1/4 / 3/8 |  |
|             |  |