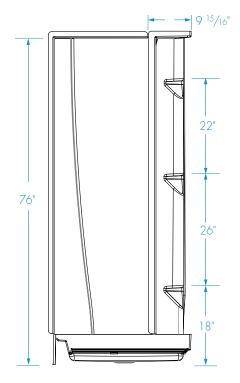

32 x 32 x 76 inches

## **DIMENSIONS**

| inches           |  |
|------------------|--|
| 32               |  |
| 33 1/8 / 32      |  |
| 77 <b>%</b> / 76 |  |
| 28 1/8           |  |
| 6                |  |
| 15 ½             |  |
| 16               |  |
| 3 1/4 / 3/8      |  |
|                  |  |