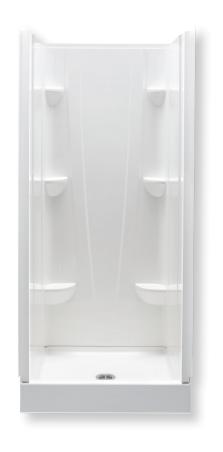

### **FEATURES**

- Durable high gloss finish
- Smooth wall, 4 piece molded sectionals
- Pre-Leveled base
- Caulkless Installation
- Leakproof right angle joint flanges
- Easy Wedge & Lock Installation
- Multiple integral soap shelves
- Center drain
- Slip resistant, textured bottom
- Available with Age-in-Place backing (3232CSA)
- Available in White only
- 15-year residential limited warranty

## ASSEMBLED MODEL COMPONENTS

- 3232CPAN (Base)
- 3274CBW (Back Wall)
- 2374CSW (Side Walls)

# **3232CS**

Assembled Model Components: 3232CPAN (Base), 3274CBW (Back Wall), 2374CSW (Side Walls)

Age-In-Place Assembled Model Components: 3232CPAN (Base), 3274CBWA (Back Wall), 2374CSWA (Side Walls)

FEATURES Dimensional Tolerance ± %". Dimensions needed for site preparation should be measured from the unit. Manufacturer assumes no responsibility for preparatory work.