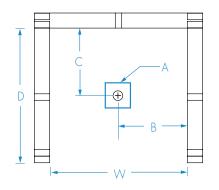

## FRAMING DIMENSIONS inches

| Туре   | <b>D</b><br>Depth | <b>W</b><br>Width | <b>H</b><br>Height | Α       | В  | С           |
|--------|-------------------|-------------------|--------------------|---------|----|-------------|
| Alcove | 33 <b>1/8</b>     | 32                | _                  | Box Out | 16 | 15 <b>½</b> |