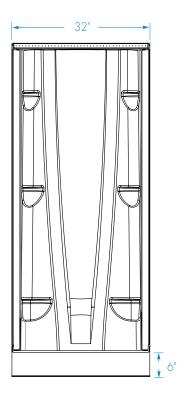

## **DIMENSIONS**

| inches           |  |
|------------------|--|
| 32               |  |
| 33 1/8 / 32      |  |
| 77 <b>%</b> / 76 |  |
| 28 1/8           |  |
| 6                |  |
| 15 ½             |  |
| 16               |  |
| 3 1/4 / 3/8      |  |
|                  |  |

## FRAMING DIMENSIONS inches

| Туре   | <b>D</b><br>Depth | <b>W</b><br>Width | <b>H</b><br>Height | Α       | В  | С           |
|--------|-------------------|-------------------|--------------------|---------|----|-------------|
| Alcove | 33 <b>1/8</b>     | 32                | _                  | Box Out | 16 | 15 <b>½</b> |