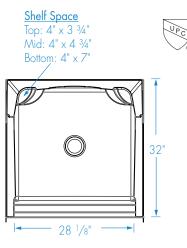

32 x 32 x 76 inches

## **DIMENSIONS**

| inches           |  |
|------------------|--|
| 32               |  |
| 33 1/8 / 32      |  |
| 77 <b>%</b> / 76 |  |
| 28 1/8           |  |
| 6                |  |
| 15 ½             |  |
| 16               |  |
| 3 1/4 / 3/8      |  |
|                  |  |