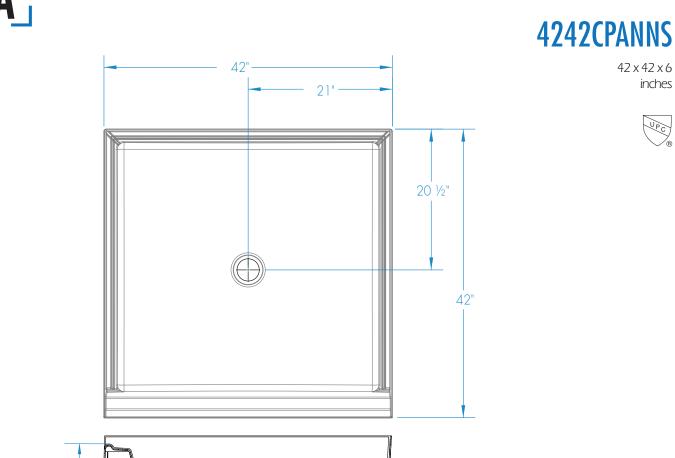

# **4242CPANNS**

42 x 42 x 6 inches

### DIMENSIONS

| Specifications                  | inches    |  |
|---------------------------------|-----------|--|
| Width: Overall / Net            | 42        |  |
| Depth: Overall / Net            | 42        |  |
| Height: Overall / Net           | 7 / 6     |  |
| Enclosure Opening               | -         |  |
| Skirt Height                    | 6         |  |
| Drain Rough-In (from Back Wall) | 20 1⁄2    |  |
| Drain Rough-In (from Side Wall) | 21        |  |
| Drain: Diameter / Clearance     | 3 ¼ / 3/8 |  |
|                                 |           |  |

### FRAMING DIMENSIONS inches

| Туре   | D<br>Depth | <b>W</b><br>Width | <b>H</b><br>Height | А       | В  | С           |
|--------|------------|-------------------|--------------------|---------|----|-------------|
| Alcove | 42         | 42                | -                  | Box Out | 21 | 20 <b>½</b> |
|        |            |                   |                    |         |    |             |