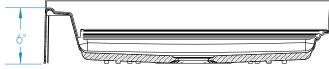

### DIMENSIONS

| Specifications                  | inches    |  |
|---------------------------------|-----------|--|
| Width: Overall / Net            | 42        |  |
| Depth: Overall / Net            | 42        |  |
| Height: Overall / Net           | 7 / 6     |  |
| Enclosure Opening               | -         |  |
| Skirt Height                    | 6         |  |
| Drain Rough-In (from Back Wall) | 20 1⁄2    |  |
| Drain Rough-In (from Side Wall) | 21        |  |
| Drain: Diameter / Clearance     | 3 ¼ / 3/8 |  |
|                                 |           |  |