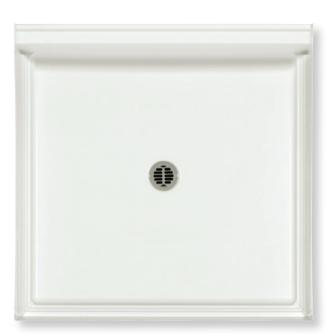

## FEATURES

- Shower pan
- Slip-resistant, textured bottom
- Extended tiling flange (3T)
- Enhanced front profile
- Available in White only
- Patented design features:
  corner drainage channels
  step-design finishing guides
- extended nailing flange– Center drain
- Solid A<sup>2</sup> Composite material
- 15-year residential limited warranty