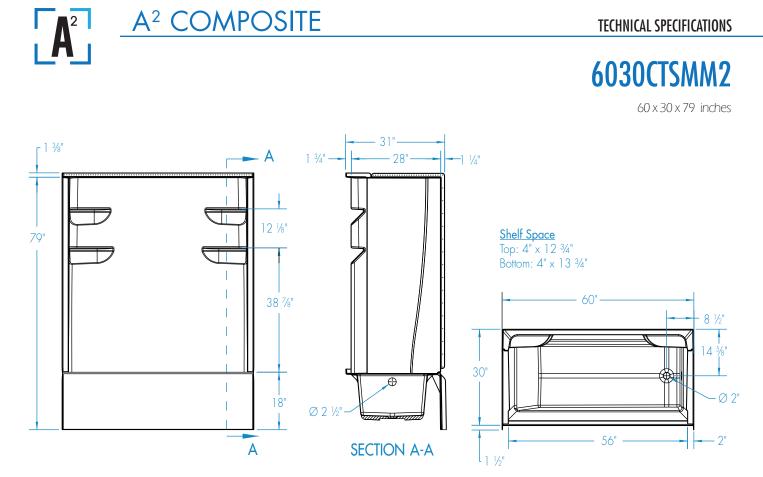

# 6030CTSMM2

60 x 30 x 79 inches

#### DIMENSIONS

| Specifications                  | inches           |
|---------------------------------|------------------|
| Width: Overall / Net            | 60               |
| Depth: Overall / Net            | 31 <b>½</b> / 30 |
| Height: Overall / Net           | 80 <b>¾</b> / 79 |
| Enclosure Opening               | 56               |
| Skirt Height                    | 18               |
| Drain Rough-In (from Back Wall) | 14 5⁄8           |
| Drain Rough-In (from Side Wall) | 2 3⁄4            |
| Drain: Diameter / Clearance     | 2 / 3 1/2        |

#### FRAMING DIMENSIONS inches

| Туре   | D<br>Depth  | <b>W</b><br>Width | <b>H</b><br>Height | А       | В     | С             |
|--------|-------------|-------------------|--------------------|---------|-------|---------------|
| Alcove | 31 <b>½</b> | 60                | 77 3⁄8             | Box Out | 2 3⁄4 | 14 <b>5⁄8</b> |