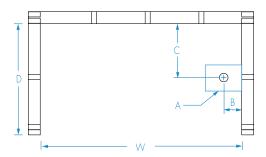

#### FRAMING DIMENSIONS inches

| Туре   | D<br>Depth  | <b>W</b><br>Width | <b>H</b><br>Height | А       | В     | С             |
|--------|-------------|-------------------|--------------------|---------|-------|---------------|
| Alcove | 31 <b>½</b> | 60                | 77 3⁄8             | Box Out | 2 3⁄4 | 14 <b>5⁄8</b> |