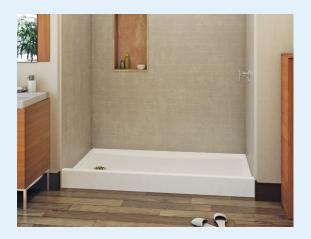

### **FEATURES**

- Pre-leveled base
- Designed for tile-wall applications
- Slip-resistant, textured bottom
- Extended tiling flange (3T)
- Enhanced front profile
- Available in White only
- Patented design features:
  - corner drainage channels
  - step-design finishing guides
  - extended nailing flange
- Center drain
- Solid A<sup>2</sup> Composite material
- Durable high-gloss finish
- 15-year residential limited warranty

# What is A<sup>2</sup> Composite?

Lightweight and durable, our  $A^2$  Composite is an engineered compound of resin, glass and special fillers formed into sheets. These sheets are then placed under high pressure and heat to liquify the compound, allowing it to flow and take the shape of almost any form imaginable. The results are simple, stylish and a snap to install.