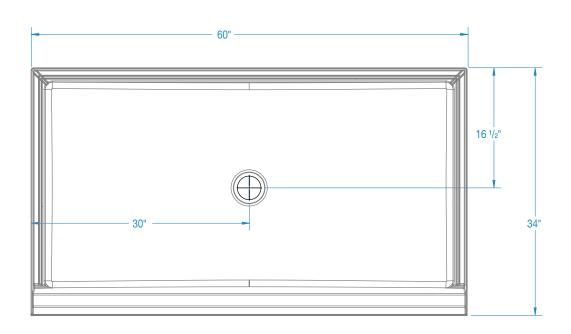

### **DIMENSIONS**

| Specifications                     | inches      |
|------------------------------------|-------------|
| Width: Overall / Net               | 60          |
| Depth: Overall / Net               | 34          |
| Height: Overall / Net              | 7 / 6       |
| Enclosure Opening                  | -           |
| Skirt Height                       | 6           |
| Drain Rough-In (from Back Wall)    | 16 <b>½</b> |
| Drain Rough-In (from Side Wall)    | 30          |
| <b>Drain:</b> Diameter / Clearance | 3 1/4 / 3/8 |

### FRAMING DIMENSIONS inches

| Туре   | <b>D</b><br>Depth | <b>W</b><br>Width | <b>H</b><br>Height | А       | В  | С           |
|--------|-------------------|-------------------|--------------------|---------|----|-------------|
| Alcove | 34                | 60                | _                  | Box Out | 30 | 16 <b>½</b> |