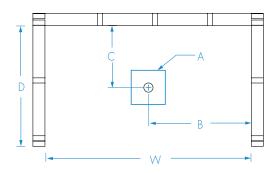

### FRAMING DIMENSIONS inches

| Туре   | <b>D</b><br>Depth | <b>W</b><br>Width | <b>H</b><br>Height | А       | В  | С           |
|--------|-------------------|-------------------|--------------------|---------|----|-------------|
| Alcove | 34                | 60                | _                  | Box Out | 30 | 16 <b>½</b> |