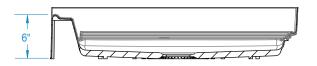

### **DIMENSIONS**

| Specifications                     | inches      |
|------------------------------------|-------------|
| Width: Overall / Net               | 60          |
| Depth: Overall / Net               | 34          |
| Height: Overall / Net              | 7 / 6       |
| Enclosure Opening                  | -           |
| Skirt Height                       | 6           |
| Drain Rough-In (from Back Wall)    | 16 <b>½</b> |
| Drain Rough-In (from Side Wall)    | 30          |
| <b>Drain:</b> Diameter / Clearance | 3 1/4 / 3/8 |