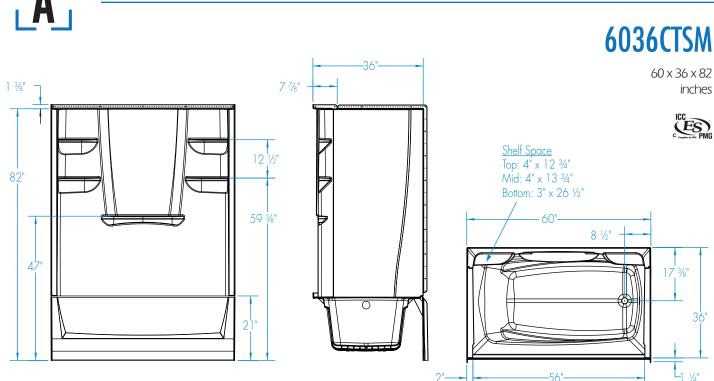

# 6036CTSM

60 x 36 x 82 inches

#### DIMENSIONS

| Specifications                  | inches           |
|---------------------------------|------------------|
| Width: Overall / Net            | 60               |
| Depth: Overall / Net            | 37 ¼ / 36        |
| Height: Overall / Net           | 83 <b>¾</b> / 82 |
| Enclosure Opening               | 56               |
| Skirt Height                    | 21               |
| Drain Rough-In (from Back Wall) | 17 <b>3/8</b>    |
| Drain Rough-In (from Side Wall) | 2                |
| Drain: Diameter / Clearance     | 2 / 3 1/2        |
|                                 |                  |

#### FRAMING DIMENSIONS inches

| Туре   | D<br>Depth | W<br>Width | <b>H</b><br>Height | А       | В | С           |
|--------|------------|------------|--------------------|---------|---|-------------|
| Alcove | 37 1⁄4     | 60         | 83 ¾               | Box Out | 2 | 17 <b>¾</b> |
|        |            |            |                    | A       |   |             |

#### SUMP DATA

| Top of Drain to<br>Bottom of Overflow | Capacity<br>to Overflow –<br>gal | WIDTH @     | enterline 2   | DEPTH @ centerline |               |
|---------------------------------------|----------------------------------|-------------|---------------|--------------------|---------------|
|                                       |                                  | Тор         | Bottom        | Тор                | Bottom        |
| 12 5/8                                | 52                               | 50 <b>½</b> | 42 <b>5⁄8</b> | 27 <b>¾</b>        | 22 <b>3⁄8</b> |