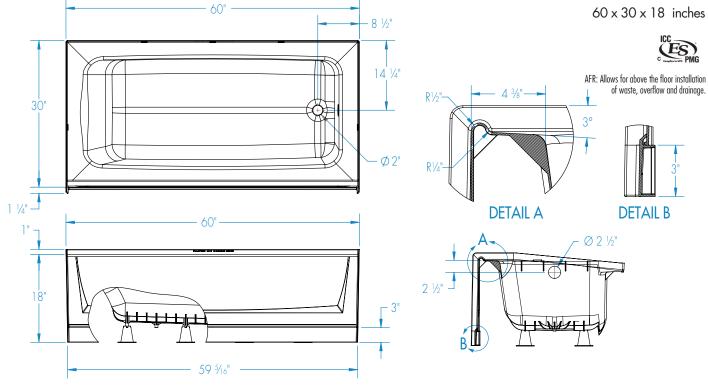

### DIMENSIONS

| Specifications                  | inches      |  |  |
|---------------------------------|-------------|--|--|
| Width: Overall / Net            | 60          |  |  |
| Depth: Overall / Net            | 31 1/4 / 30 |  |  |
| Height: Overall / Net           | 19 1⁄2 / 18 |  |  |
| Enclosure Opening               | _           |  |  |
| Skirt Height                    | 18          |  |  |
| Drain Rough-In (from Back Wall) | 14 1/4      |  |  |
| Drain Rough-In (from Side Wall) | 2 7/8       |  |  |
| Drain: Diameter / Clearance     | 2 / 3 1/2   |  |  |

#### SUMP DATA

| Top of Drain to<br>Bottom of Overflow | Capacity<br>to Overflow<br>gal | Min. Operating    | WIDTH @ centerline |        | DEPTH @ centerline |        |
|---------------------------------------|--------------------------------|-------------------|--------------------|--------|--------------------|--------|
|                                       |                                | Capacity —<br>gal | Тор                | Bottom | Тор                | Bottom |
| 97⁄8                                  | 37                             | _                 | 51 ½               | 45 ½   | 22 V <b>4</b>      | 20 ½   |