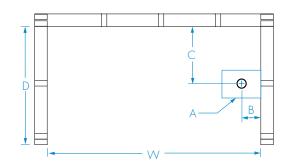

### FRAMING DIMENSIONS inches

| Туре   | <b>D</b><br>Depth | <b>W</b><br>Width | <b>H</b><br>Height | А       | В          | С    |
|--------|-------------------|-------------------|--------------------|---------|------------|------|
| Alcove | 31 1⁄4            | 60                | 19                 | Box Out | 2 <b>%</b> | 14 ¼ |