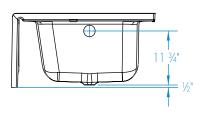

#### SUMP DATA

| Top of Drain to<br>Bottom of Overflow | Capacity<br>to Overflow<br>gal | Min. Operating    | WIDTH @ centerline |             | DEPTH @ centerline |             |
|---------------------------------------|--------------------------------|-------------------|--------------------|-------------|--------------------|-------------|
|                                       |                                | Capacity —<br>gal | Тор                | Bottom      | Тор                | Bottom      |
| 9 7/8                                 | 37                             | -                 | 51 <b>½</b>        | 45 <b>½</b> | 22 1/4             | 20 <b>½</b> |