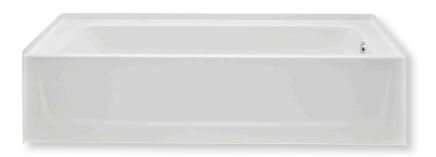

$60 \times 30 \times 15$  inches

## **FEATURES**

- Pre-Leveled base
- Slip resistant, textured bottom
- Available in White& Biscuit only
- Left, right drain
- Durable high gloss finish
- 15-year residential limited warranty

# 6030CT

60 x 30 x 15 inches

FEATURES lbs Dimensional Tolerance ± %". Dimensions needed for site preparation should be measured from the unit. Aquatic assumes no responsibility for preparatory work.

| Model #        | Material  | Jets | Motor | Controls | Drain    | Net Wt. | Pkg. Wt. |
|----------------|-----------|------|-------|----------|----------|---------|----------|
| Soaker #6030CT | Composite | -    | -     | _        | LH or RH | 54      | 59       |