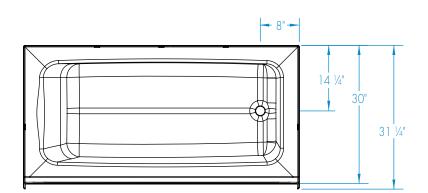

#### **DIMENSIONS**

| Specifications                  | inches      |  |  |  |
|---------------------------------|-------------|--|--|--|
| Width: Overall / Net            | 60          |  |  |  |
| Depth: Overall / Net            | 31 1/4 / 30 |  |  |  |
| Height: Overall / Net           | 16 ½ / 15   |  |  |  |
| Enclosure Opening               | -           |  |  |  |
| Skirt Height                    | 15          |  |  |  |
| Drain Rough-In (from Back Wall) | 14 1/4      |  |  |  |
| Drain Rough-In (from Side Wall) | 2 7/8       |  |  |  |
| Drain: Diameter / Clearance     | 2 / 1/2     |  |  |  |

### FRAMING DIMENSIONS inches

| Туре   | <b>D</b><br>Depth | <b>W</b><br>Width | <b>H</b><br>Height | А       | В          | С      |
|--------|-------------------|-------------------|--------------------|---------|------------|--------|
| Alcove | 31 1/4            | 60                | 16                 | Box Out | 2 <b>%</b> | 14 1/4 |