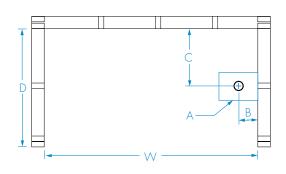

### FRAMING DIMENSIONS inches

| Туре   | <b>D</b><br>Depth | <b>W</b><br>Width | <b>H</b><br>Height | А       | В          | С      |
|--------|-------------------|-------------------|--------------------|---------|------------|--------|
| Alcove | 31 1/4            | 60                | 16                 | Box Out | 2 <b>%</b> | 14 1/4 |