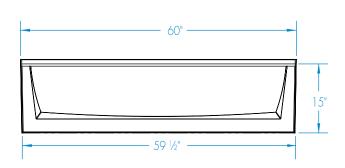

#### **DIMENSIONS**

| Specifications                  | inches      |  |  |  |
|---------------------------------|-------------|--|--|--|
| Width: Overall / Net            | 60          |  |  |  |
| Depth: Overall / Net            | 31 1/4 / 30 |  |  |  |
| Height: Overall / Net           | 16 ½ / 15   |  |  |  |
| Enclosure Opening               | -           |  |  |  |
| Skirt Height                    | 15          |  |  |  |
| Drain Rough-In (from Back Wall) | 14 1/4      |  |  |  |
| Drain Rough-In (from Side Wall) | 2 7/8       |  |  |  |
| Drain: Diameter / Clearance     | 2 / 1/2     |  |  |  |