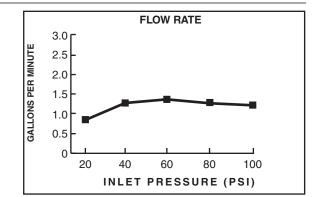

### **GENERAL DESCRIPTION:**

Showerhead uses 40% less water than standard 2.5gpm showerheads. Showerhead rated at 1.5gpm/5.7L/min. maximum flow rate. Showerhead has single spray function using Turbine Technology. Pressure compensating flow control device.

#### **PRODUCT FEATURES:**

Water Saving: Saves 40% in water usage.

**Pressure Compensating Flow Control Device:** Provides consistent flow over a wide pressure range.

**Single Function:** Showerhead provides drenching spray for full coverage of the user.