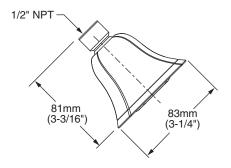

#### MODEL NUMBER:

1660.811 FloWise<sup>®</sup> Square Water Saving Showerhead Only

#### ASME A112.18.1 CSA 125.1

|          |                                               | Finish Options     |                         |                        |
|----------|-----------------------------------------------|--------------------|-------------------------|------------------------|
| Product  |                                               | Polished<br>Chrome | Oil<br>Rubbed<br>Bronze | PVD<br>Satin<br>Nickel |
| Number   | Description                                   | 002                | 224                     | 295                    |
| 1660.811 | FloWise® Square Water Saving Showerhead Only. |                    |                         |                        |