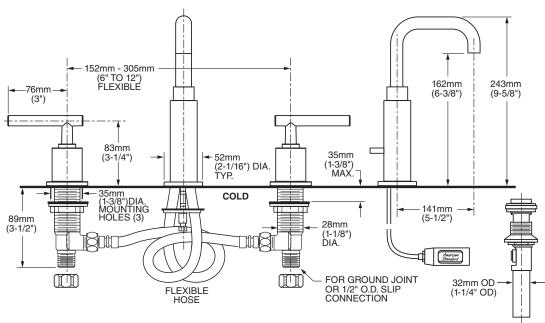

### **GENERAL DESCRIPTION:**

Cast brass valve bodies with flexible hose connections for 6" to 12" (152mm to 305mm) installations. 1/4 turn washerless ceramic disc valve cartridges. Brass spout. One-half inch male inlet shanks with brass coupling nuts. 20 inch (500mm) long flexible stainless steel drain cable is pre-assembled to spout. Metal Speed Connect® drain body with 1-1/4 inch (32mm) tail piece. 1.5 gpm/5.7L/min. maximum flow rate.