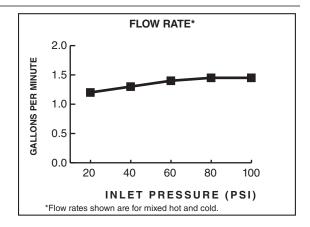

### **GENERAL DESCRIPTION:**

Cast brass valve bodies with flexible hose connections for 6" to 12" (152mm to 305mm) installations. 1/4 turn washerless ceramic disc valve cartridges. Brass spout. One-half inch male inlet shanks with brass coupling nuts. 20 inch (500mm) long flexible stainless steel drain cable is pre-assembled to spout. Metal Speed Connect® drain body with 1-1/4 inch (32mm) tail piece. 1.5 gpm/5.7L/min. maximum flow rate.