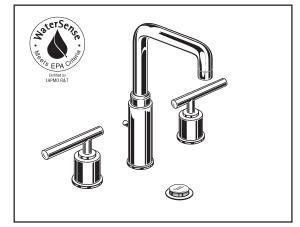

#### **MODEL NUMBER:**

☐ 2064.831 Serin Widespread

Metal Speed Connect® Pop-up drain.

Metal Lever handles.

### **GENERAL DESCRIPTION:**

Cast brass valve bodies with flexible hose connections for 6" to 12" (152mm to 305mm) installations. 1/4 turn washerless ceramic disc valve cartridges. Brass spout. One-half inch male inlet shanks with brass coupling nuts. 20 inch (500mm) long flexible stainless steel drain cable is pre-assembled to spout. Metal Speed Connect® drain body with 1-1/4 inch (32mm) tail piece. 1.5 gpm/5.7L/min. maximum flow rate.

# **CODES AND STANDARDS**

These products meet or exceed the following codes and standards:

ANSI A117.1 ASME A112.18.1 CSA B 125 NSF 61/Section 9 and Annex G

|                   | Description                                                                   | Finish Options     |                          |
|-------------------|-------------------------------------------------------------------------------|--------------------|--------------------------|
| Product<br>Number |                                                                               | Polished<br>Chrome | Satin<br>Nickel<br>(PVD) |
|                   |                                                                               | 002                | 295                      |
| 2064.831          | Serin Widespread with Metal Speed Connect® Pop-up drain. Metal Lever handles. |                    |                          |