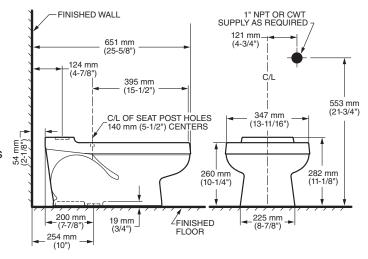

# **Nominal Dimensions:**

651 x 347 x 282mm

(25-5/8" x 13-11/16" x 11-1/8")

Recommended working pressure – between 25 psi at valve when flushing and 80 psi static

Fixture only, less seat, bolt caps, and flush valve

**NOTES:**TO COMPLY WITH AREA CODE GOVERNING THE HEIGHT OF VACUUM BREAKER ON FLUSH VALVE, THE PLUMBER MUST VERIFY DIMENSIONS SHOWN FOR SUPPLY ROUGHING. FLUSH VALVE NOT INCLUDED AND MUST BE ORDERED SEPARATELY

THIS TOILET IS DESIGNED TO ROUGH-IN AT A MINIMUM DIMENSION OF 254MM (10") FROM FINISHED WALL TO C/L OF OUTLET.

IMPORTANT: Dimensions of fixtures are nominal and may vary within the range of tolerances established by ANSI Standard A112.19.2. These measurements are subject to change or cancellation. No responsibility is assumed for use of superseded or voided pages.