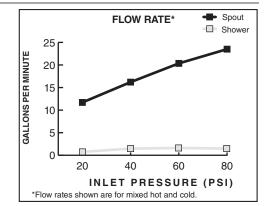

#### **GENERAL DESCRIPTION:**

Durable cast brass spout with built-in diverter (on 2555.921). Rigid brass and copper waterway below deck provided for 12" installations (can be cut for 8" installations). Brass valve bodies with 3/4" NPT inlets with brass coupling nuts. 1/4 turn washerless ceramic disc valve cartridges. Personal shower features FloWise® technology, a 6-1/2' long hose (1-1/2' heavy duty hose and 5' decorative hose.) 1.5 gpm/9.5L/min. maximum flow rate.