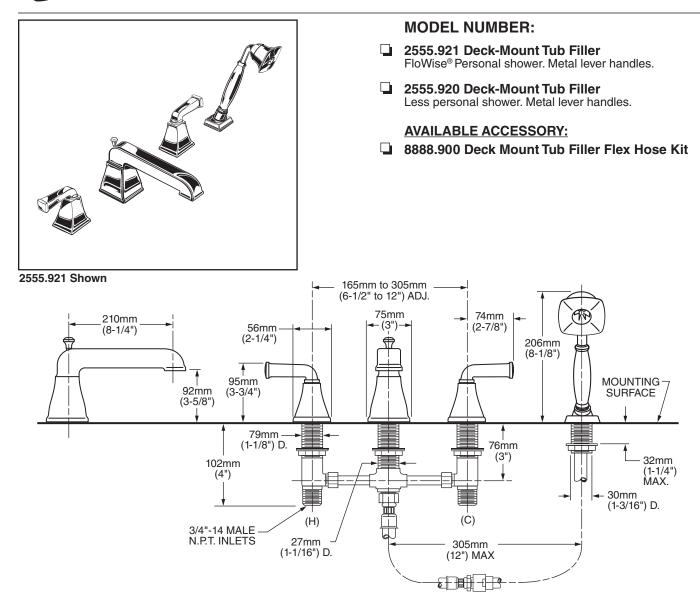

#### **GENERAL DESCRIPTION:**

Durable cast brass spout with built-in diverter (on 2555.921). Rigid brass and copper waterway below deck provided for 12" installations (can be cut for 8" installations). Brass valve bodies with 3/4" NPT inlets with brass coupling nuts. 1/4 turn washerless ceramic disc valve cartridges. Personal shower features FloWise® technology, a 6-1/2' long hose (1-1/2' heavy duty hose and 5' decorative hose.) 1.5 gpm/9.5L/min. maximum flow rate.

### **PRODUCT FEATURES:**

Brass Construction: Durable. Easy to clean. Ideal for prolonged contact with water.

**Ceramic Disc Valve Cartridges:** Assures a lifetime of smooth handle operation and drip-free performance.