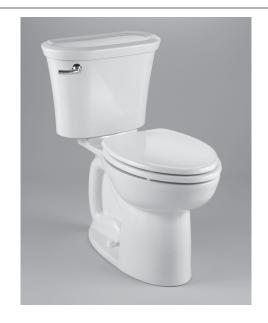

# TROPIC® CADET® PRO™ RIGHT HEIGHT® **ELONGATED TOILET**

VITREOUS CHINA

## TROPIC® CADET® PRO™ RIGHT HEIGHT® **ELONGATED TOILET**

#### □ 217AA.104

- Features the Cadet® Flushing System
- Vitreous china
- High Efficiency Toilet (HET), ultra-low consumption (4.8 Lpf/1.28 gpf), utilizes 20% less water
- Meets EPA WaterSense® criteria
- Trade exclusive tank
- PowerWash® rim scrubs bowl with each flush
- Robust metal trip lever & metal shank fill valve
- Includes EZ-Install Tools w/color match bowl caps
- EverClean® surface included
- 3" flush valve
- Fully-glazed 2-1/8" trapway
  16-1/2" rim height for accessible applications
- 12" (305mm) rough-in
- Generous 9" x 8" water surface area
- Chrome finish trip lever is supplied
- 1,000g MaP Score\*\* at 1.28 gpf
- 5 year warranty