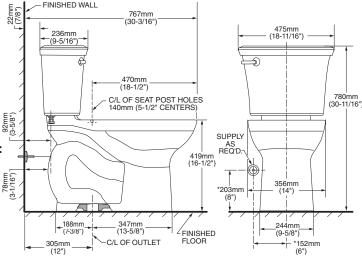

### **Nominal Dimensions:**

767 x 475 x 780mm

(30-3/16" x 18-11/16" x 30-11/16")

Fixture only, seat and supply sold separately

# To Be Specified:

- □ Color: □ White □ Linen
- ☐ Seat: #5321.110 EverClean® Elongated Seat with Slow Close Snap-Off Hinges
- Supply with stop:

NOTES:
THIS TOILET IS DESIGNED TO ROUGH-IN AT A MINIMUM DIMENSION OF 305MM (12") FROM FINISHED WALL TO C/L OF OUTLET.
SUPPLY NOT INCLUDED WITH FIXTURE AND MUST BE ORDERED SEPARATELY.
\* DIMENSION SHOWN FOR LOCATION OF SUPPLY IS SUGGESTED.

**IMPORTANT:** Dimensions of fixtures are nominal and may vary within the range of tolerances established by ANSI Standard A112.19.2. These measurements are subject to change or cancellation. No responsibility is

assumed for use of superseded or voided pages.

MEETS THE AMERICANS WITH DISABILITIES ACT GUIDELINES AND ANSI A117.1 REQUIREMENTS FOR ACCESSIBLE AND USABLE **BUILDING FACILITIES-CHECK LOCAL CODES.** 