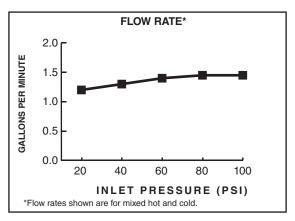

## **CODES AND STANDARDS**

These products meet or exceed the following codes and standards:

ANSI A117.1 ASME A112.18.1 NSF 61/Section 9 & Annex G CSA B125

2.2gpm/8.3L/min. FLOW RATE

1.5 gpm/5.7 L/min. FLOW RATE