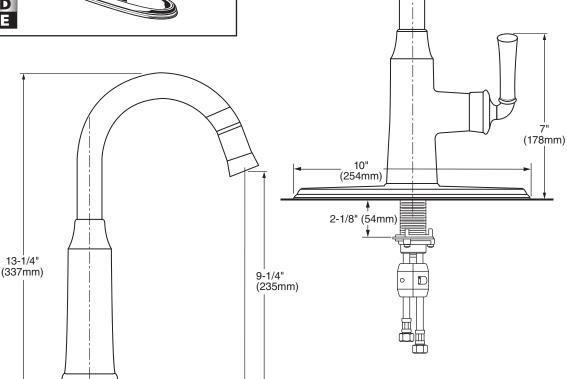

# **GENERAL DESCRIPTION:**

Zinc diecast body with brass swivel spout and metal lever handle. Pull-down spray head. Washerless 35mm ceramic disc valve cartridge. Complete with two integral check valves. Braided flexible supply hoses with 3/8" compression connectors. 2.2 gpm/8.3 Lmin. maximum flow rate, 1.5 gpm/5.7 L/min, maximum flow rate for F15 models.

6-1/2"

(165mm)