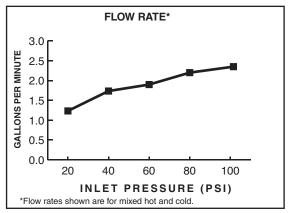

## **CODES AND STANDARDS**

These products meet or exceed the following codes and standards:

ANSI A117.1 ASME A112.18.1 NSF 61/Section 9 & Annex G CSA B125

2.2gpm/8.3L/min. FLOW RATE

1.5 gpm/5.7 L/min. FLOW RATE